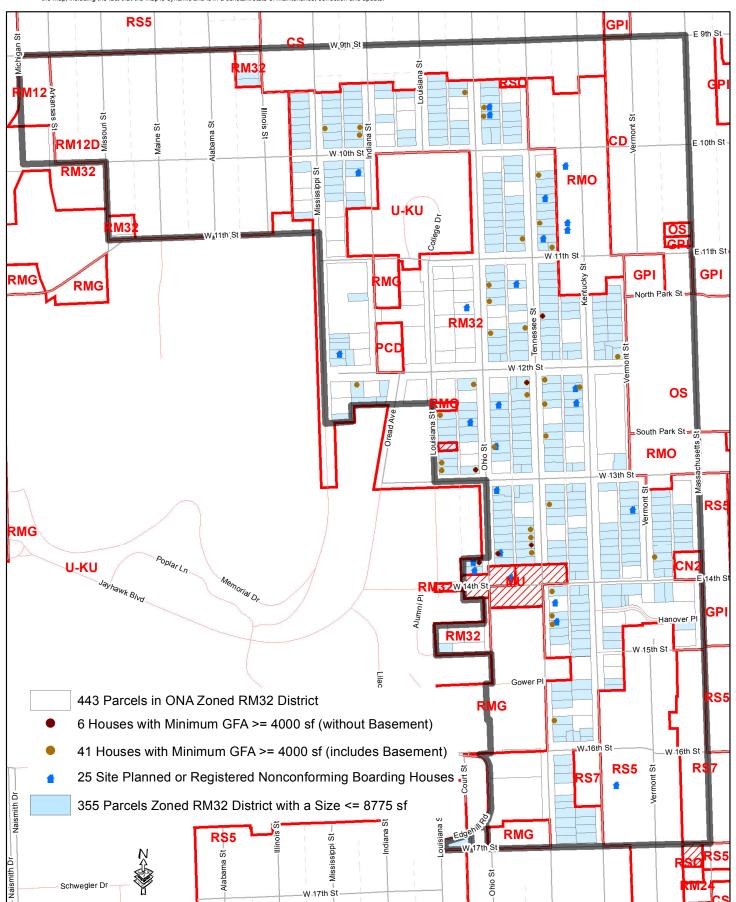

The map is provided "as is" without warranty or any representation of accuracy, timeliness or completeness. The burden for determining accuracy, completeness, timeliness, merchantability and fitness for or the appropriateness for use rests solely on the requester. The City of Lawrence makes no warranties, express or implied, as to the use of the map. There are no implied warranties of merchantability or fitness for a particular purpose. The requester acknowledges and accepts the limitations of the map, including the fact that the map is dynamic and is in a constant state of maintenance, correction and update.



Date: 11/1/2011