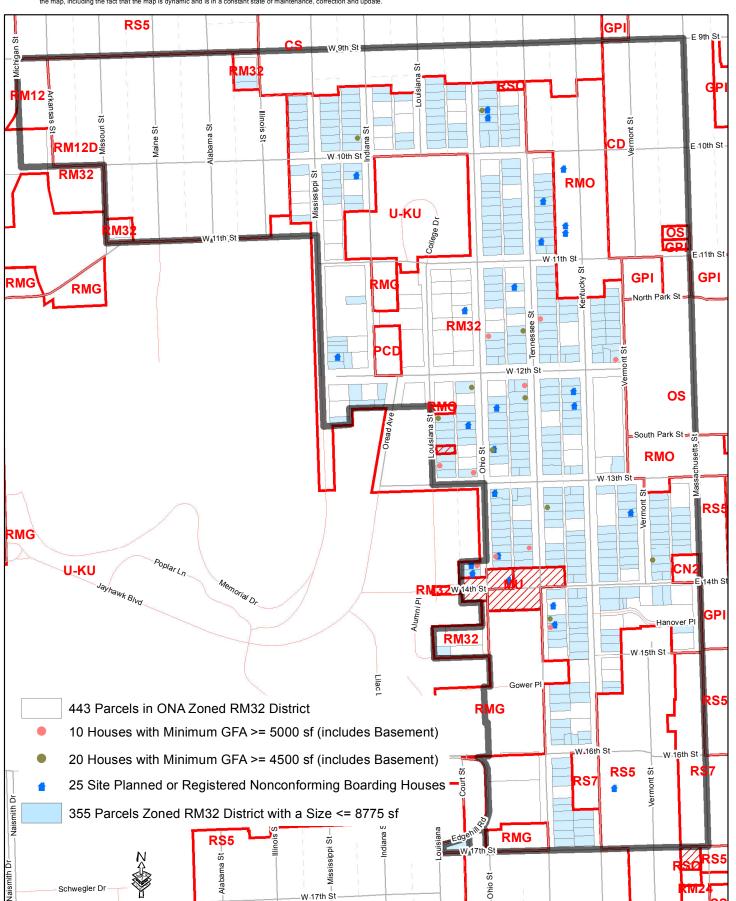

The map is provided "as is" without warranty or any representation of accuracy, timeliness or completeness. The burden for determining accuracy, completeness, timeliness, merchantability and fitness for or the appropriateness for use rests solely on the requester. The City of Lawrence makes no warranties, express or implied, as to the use of the map. There are no implied warranties of merchantability or fitness for a particular purpose. The requester acknowledges and accepts the limitations of the map, including the fact that the map is dynamic and is in a constant state of maintenance, correction and update.