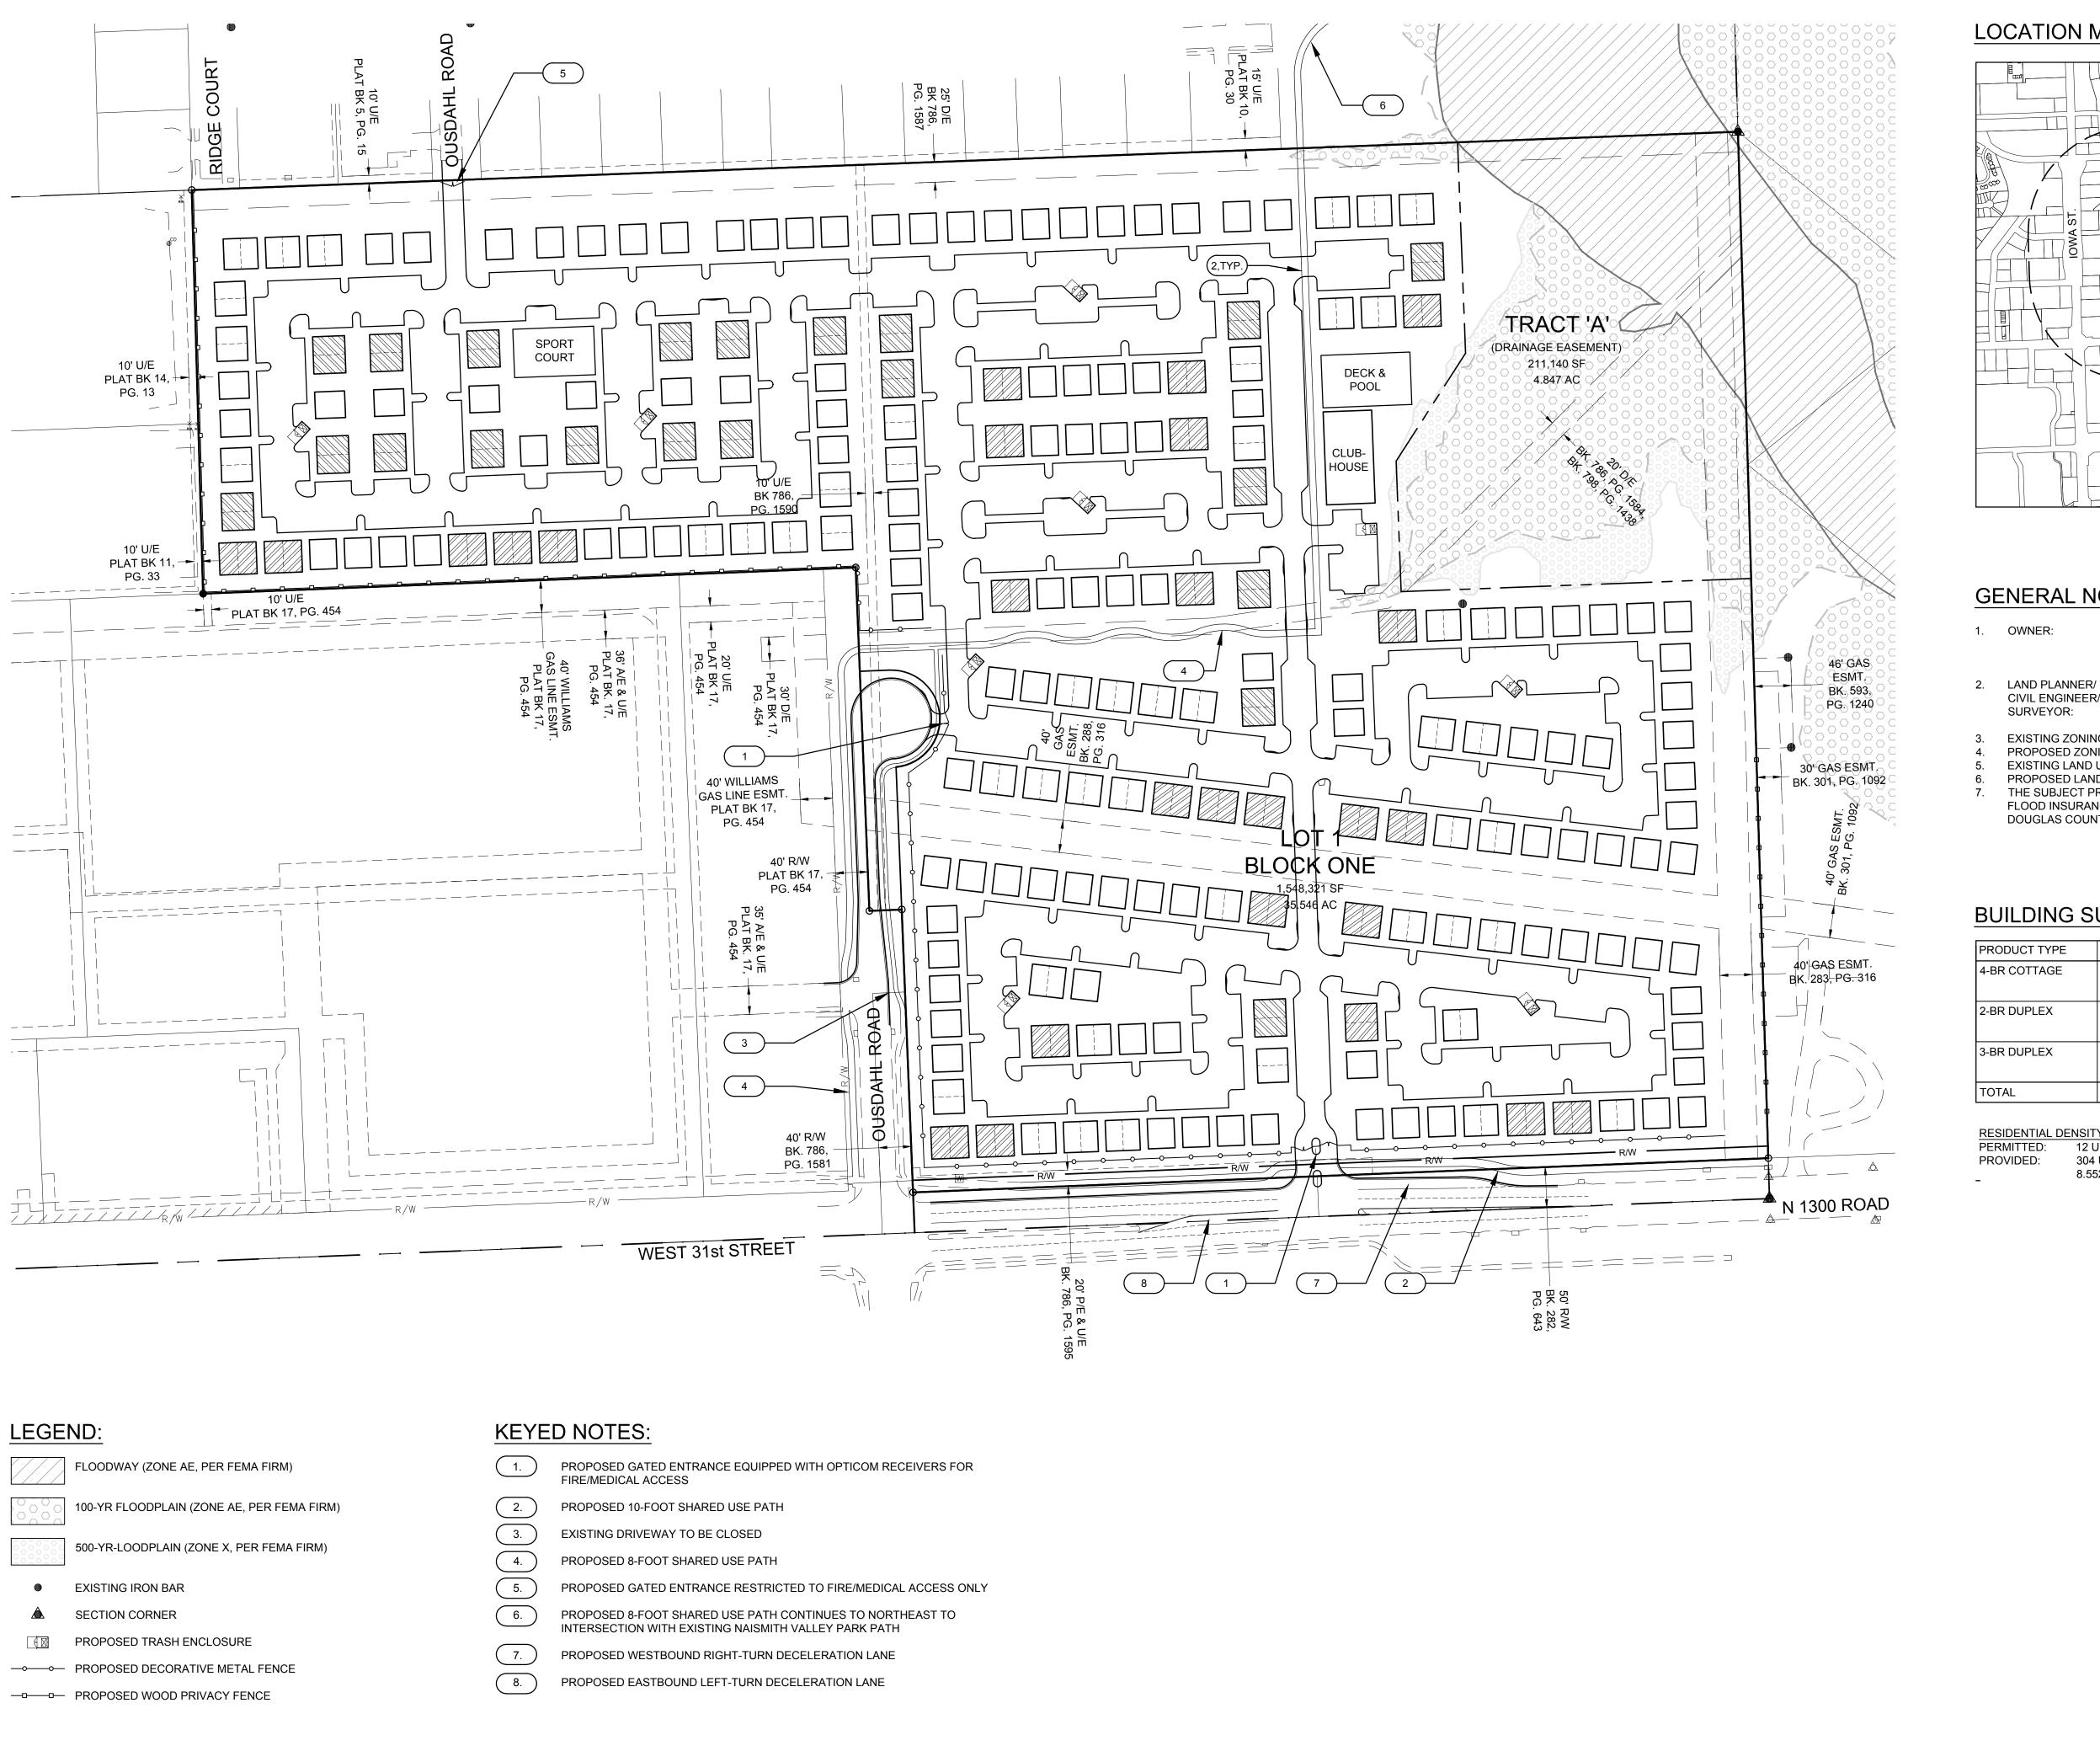

## **LOCATION MAP:**

## **GENERAL NOTES:**

MID-AMERICA MANUFACTURED HOUSING COMMUNITIES, INC.

10011 WOODEND ROAD EDWARDSVILLE, KANSAS 66111

LANDPLAN ENGINEERING, P.A. CIVIL ENGINEER/ 1310 WAKARUSA DRIVE SURVEYOR: LAWRENCE, KANSAS 66049

EXISTING ZONING: RS10

PROPOSED ZONING: RM12 EXISTING LAND USE: MOBILE HOME PARK

PROPOSED LAND USE: DUPLEX, DETACHED DWELLING

THE SUBJECT PROPERTY DOES LIE WITHIN A FLOOD HAZARD AREA AS DEFINED BY FLOOD INSURANCE RATE MAP (FIRM); PANEL NO. 167, MAP NUMBER 20045C0167D, DOUGLAS COUNTY, KANSAS, BEARING AN EFFECTIVE DATE OF AUGUST 5, 2010.

## **BUILDING SUMMARY:**

| PRODUCT TYPE | SYMBOL | QUANTITY   | UNITS      | BEDROOMS   |
|--------------|--------|------------|------------|------------|
| 4-BR COTTAGE |        | 118 (56%)  | 118 (40%)  | 472 (50%)  |
| 2-BR DUPLEX  |        | 46 (22%)   | 92 (30%)   | 184 (20%)  |
| 3-BR DUPLEX  |        | 47 (22%)   | 94 (30%)   | 282 (30%)  |
| TOTAL        |        | 211 (100%) | 304 (100%) | 938 (100%) |

RESIDENTIAL DENSITY 12 UNITS / ACRE 304 UNITS / 35.546 ACRES 8.552 UNITS / ACRE

ET 66

STREI NSAS

1900 WEST 31st S LAWRENCE, KAN

SPENI

©Landplan Engineering, P.A. 2012. This drawing is copyrighted by Landplan Engineering, P.A. This drawing may not be photographed, traced, or copied in any manner with out the written permission of Landplan Engineering, P.A.