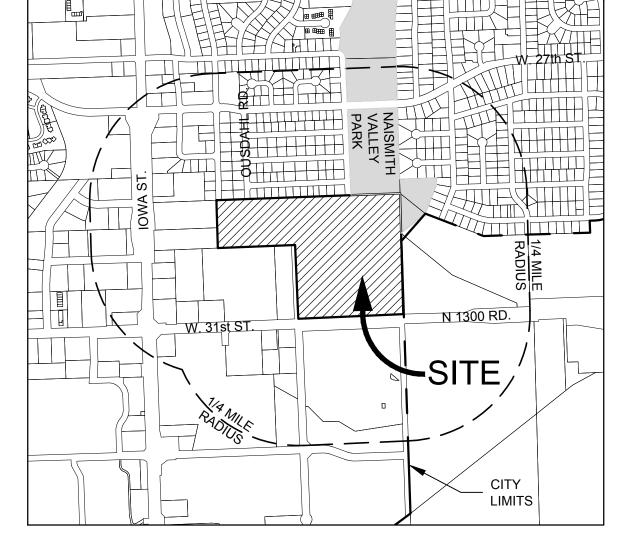

## **LOCATION MAP:**



## **GENERAL NOTES:**

MID-AMERICA MANUFACTURED HOUSING COMMUNITIES, INC.

10011 WOODEND ROAD EDWARDSVILLE, KANSAS 66111

LANDPLAN ENGINEERING, P.A. CIVIL ENGINEER/ 1310 WAKARUSA DRIVE SURVEYOR: LAWRENCE, KANSAS 66049

EXISTING ZONING: RS10

PROPOSED ZONING: RM12 EXISTING LAND USE: MOBILE HOME PARK

PROPOSED LAND USE: DUPLEX, DETACHED DWELLING

THE SUBJECT PROPERTY DOES LIE WITHIN A FLOOD HAZARD AREA AS DEFINED BY FLOOD INSURANCE RATE MAP (FIRM); PANEL NO. 167, MAP NUMBER 20045C0167D, DOUGLAS COUNTY, KANSAS, BEARING AN EFFECTIVE DATE OF AUGUST 5, 2010.

## **BUILDING SUMMARY:**

| PRODUCT TYPE | SYMBOL | QUANTITY   | UNITS      | BEDROOMS   |
|--------------|--------|------------|------------|------------|
| 4-BR COTTAGE |        | 118 (56%)  | 118 (40%)  | 472 (50%)  |
| 2-BR DUPLEX  |