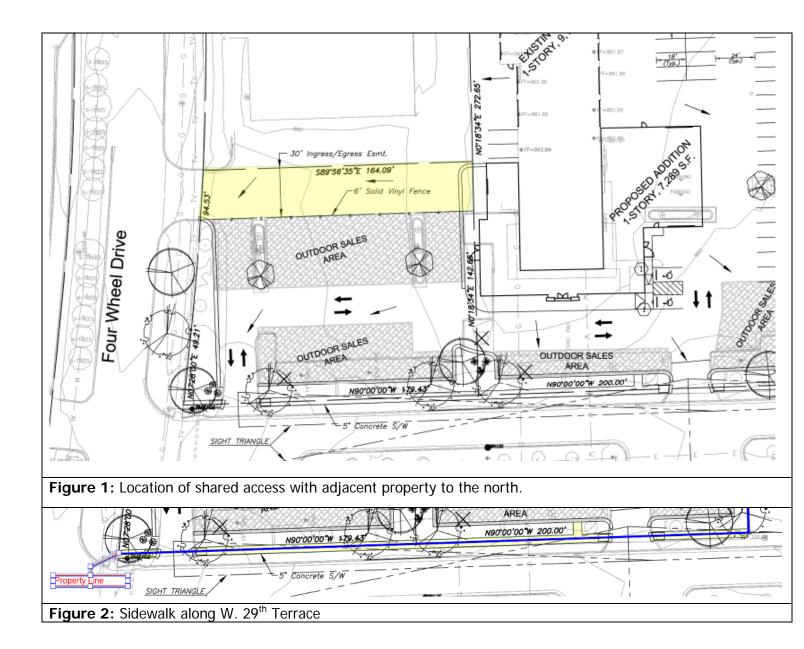

This property is located on the north side of W. 29<sup>th</sup> Terrace. The approval of this minor subdivision will facilitate the planned improvements for this site that include a building addition and revised parking and display areas for the automotive dealership.

This minor subdivision includes the dedication of an easement to cover the sidewalk. As such, this minor subdivision is being forwarded to the City Commission for their acceptance of the easement. No other changes are proposed to the lot configuration.