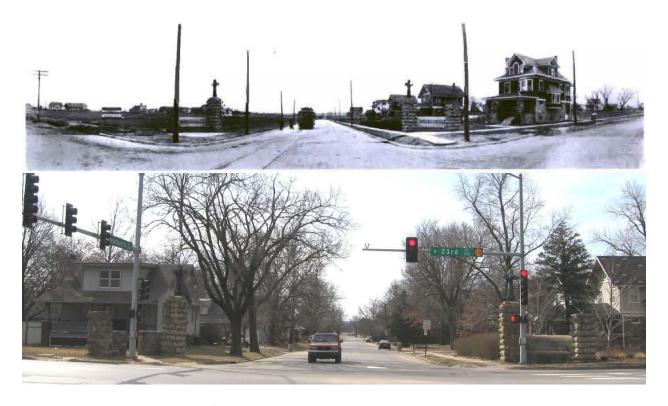

## **Breezedale Monuments**

**Project Location**: Intersection of 23rd Street and Massachusetts Street

**Project Description**: Restore the 1909-1910 historic entrance monuments listed in the National Register of Historic Places in 2008. The restoration will include cleaning, repointing, repair if possible or replacement of the metal sculptures/lights, and repair and restoration of the benches.