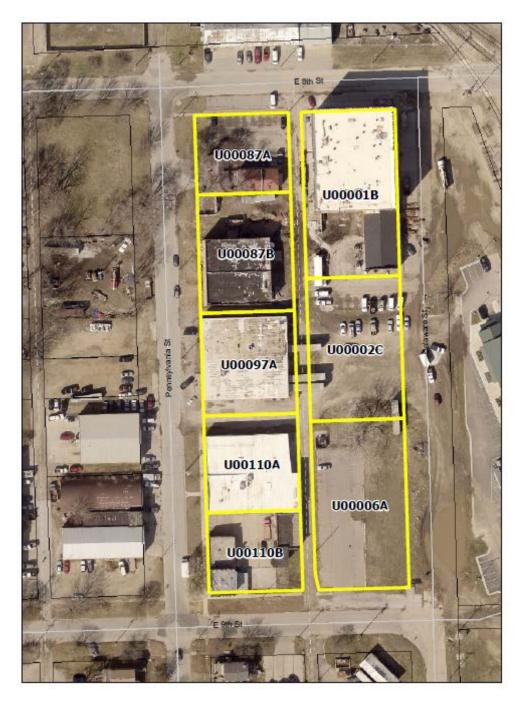

- 1. A map of the proposed District is attached as Exhibit A.
- 2. The legal description of the boundaries of the proposed District (the "District") is:

| <u>Plate</u> | Lot or Parcel Description                                                       |
|--------------|---------------------------------------------------------------------------------|
|              | NORTH 122.07 FEET OF BLOCK A, LOT 3 IN THE 8TH AND PENNSYLVANIA                 |
|              | NEIGHBORHOOD REDEVELOPMENT SUBDIVISION, FORMERLY KNOWN AS THE                   |
|              | SOUTH 1/2 OF LOT 28 AND ALL OF LOT 30 AND LOT 32 OF PENNSYLVANIA                |
|              | STREET SUBDIVISION, ALL IN SECTION 31, TOWNSHIP 12 SOUTH, RANGE 20              |
| U00110A      | EAST, IN THE CITY OF LAWRENCE, DOUGLAS COUNTY, KANSAS.                          |
|              | LOT 2 IN THE 8 <sup>th</sup> AND PENNSYLVANIA NEIGHBORHOOD REDEVELOPMENT        |
|              | ADDITION NUMBER 1, SECTION 31 TOWNSHIP 12 SOUTH, RANGE 20 EAST IN THE           |
| U00006A      | CITY OF LAWRENCE, DOUGLAS COUNTY , KANSAS                                       |
|              | SOUTH 100 FEET OF BLOCK A, LOT 3 IN THE 8TH AND PENNSYLVANIA                    |
|              | NEIGHBORHOOD REDEVELOPMENT SUBDIVISION FORMALLY KNOWN AS LOT                    |
|              | 34 AND LOT 36 PENNSYLVANIA STREET SUBDIVISION ALL IN SECTION 31,                |
|              | TOWNSHIP 12 SOUTH, RANGE 20 EAST, IN THE CITY OF LAWRENCE, DOUGLAS              |
| U00110B      | COUNTY, KANSAS.                                                                 |
|              | LOT 1, 8 <sup>th</sup> AND PENNSYLVANIA NEIGHBORHOOD REDEVELOPMENT ADDITION     |
|              | NO. 2, A MINOR SUBDIVISION REPLAT OF LOT 1 BLOCK A OF 8 <sup>th</sup> AND       |
|              | PENNSYLVANIA NEIGHBORHOOD REDEVELOPMENT ADDITION NO 1 IN                        |
|              | SECTION 31, TOWNSHIP 12 SOUTH, RANGE 20 EAST, IN THE CITY OF LAWRENCE,          |
| U00001B      | DOUGLAS COUNTY, KANSAS.                                                         |
|              | LOT 2, 8 <sup>th</sup> AND PENNSYLVANIA NEIGHBORHOOD REDEVELOPMENT ADDITION     |
|              | NO. 2, A MINOR SUBDIVISION REPLAT OF LOT 1 BLOCK A OF 8 <sup>th</sup> AND       |
|              | PENNSYLVANIA NEIGHBORHOOD REDEVELOPMENT ADDITION NO 1 IN                        |
|              | SECTION 31, TOWNSHIP 12 SOUTH, RANGE 20 EAST, IN THE CITY OF LAWRENCE,          |
| U00002C      | DOUGLAS COUNTY, KANSAS.                                                         |
|              | LOT 1, 8 <sup>th</sup> AND PENNSYLVANIA NEIGHBORHOOD REDEVELOPMENT ADDITION     |
|              | NO. 3, A MINOR SUBDIVISION REPLAT OF LOTS 1AND 2 BLOCK A OF 8 <sup>th</sup> AND |
|              | PENNSYLVANIA NEIGHBORHOOD REDEVELOPMENT IN SECTION 31, TOWNSHIP                 |
|              | 12 SOUTH, RANGE 20 EAST, IN THE CITY OF LAWRENCE, DOUGLAS COUNTY,               |
| U00087A      | KANSAS.                                                                         |
|              | LOT 3, 8 <sup>th</sup> AND PENNSYLVANIA NEIGHBORHOOD REDEVELOPMENT ADDITION     |
|              | NO. 3, A MINOR SUBDIVISION REPLAT OF LOTS 1AND 2 BLOCK A OF 8 <sup>th</sup> AND |
|              | PENNSYLVANIA NEIGHBORHOOD REDEVELOPMENT IN SECTION 31, TOWNSHIP                 |
|              | 12 SOUTH, RANGE 20 EAST, IN THE CITY OF LAWRENCE, DOUGLAS COUNTY,               |
| U00097A      |                                                                                 |
|              | LOT 2, 8 <sup>th</sup> AND PENNSYLVANIA NEIGHBORHOOD REDEVELOPMENT ADDITION     |
|              | NO. 3, A MINOR SUBDIVISION REPLAT OF LOTS 1AND 2 BLOCK A OF 8 <sup>th</sup> AND |
| U00087B      | PENNSYLVANIA NEIGHBORHOOD REDEVELOPMENT IN SECTION 31, TOWNSHIP                 |

# EXHIBIT A MAP OF PROPOSED PENNSYLVANIA AVENUE COMMUNITY IMPROVEMENT DISTRICT