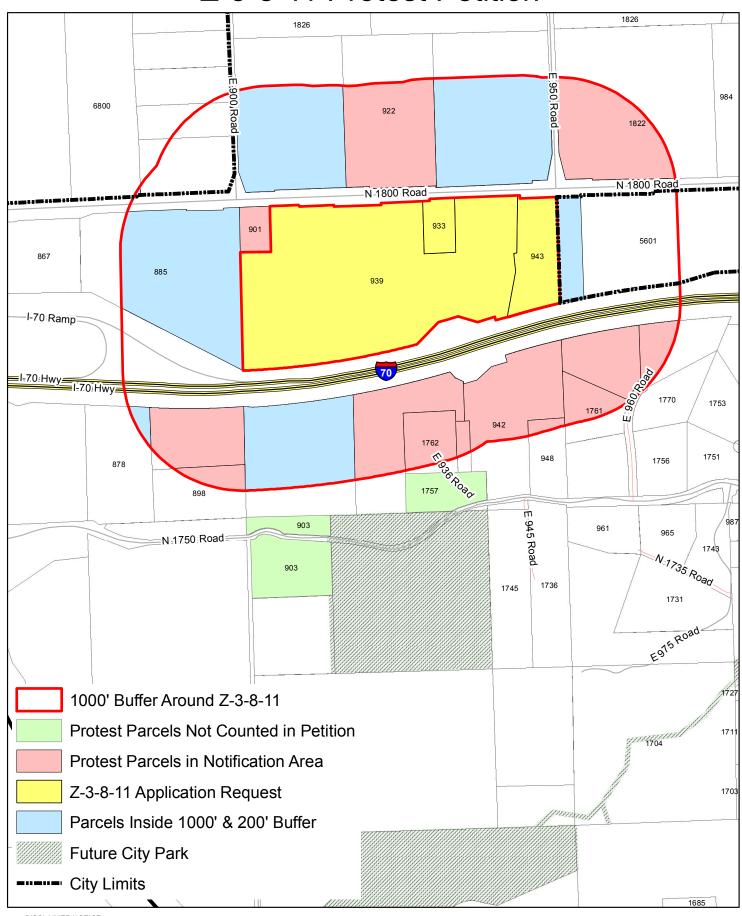

## Z-3-8-11 Protest Petition

The map is provided "as is" without warranty or any representation of accuracy, timeliness or completeness. The burden for determining accuracy, completeness, timeliness, merchantability and fitness for or the appropriateness for use rests solely on the requester. The City of Lawrence makes no warranties, express or implied, as to the use of the map. There are no implied warranties of merchantability or fitness for a particular purpose. The requester acknowledges and accepts the limitations of the map, including the fact that the map is dynamic and is in a constant state of maintenance, correction and update.