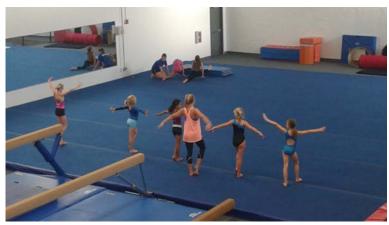

## **Programming Update**

**161** programs offered/ **2,341** participants as of Nov. 10. Programs include: fitness courses, dance, gymnastics, youth and adult basketball leagues, youth and adult volleyball, youth indoor soccer, tennis and more.