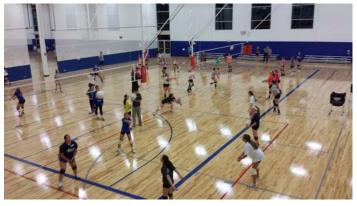

## **Programming Update**

**161** programs offered/ **2,341** participants as of Nov. 10. Programs include: fitness courses, dance, gymnastics, youth and adult basketball leagues, youth and adult volleyball, youth indoor soccer, tennis and more.