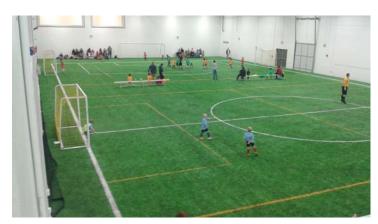

## **Programming Update**

**161** programs offered/ **2,341** participants as of Nov. 10. Programs include: fitness courses, dance, gymnastics, youth and adult basketball leagues, youth and adult volleyball, youth indoor soccer, tennis and more.