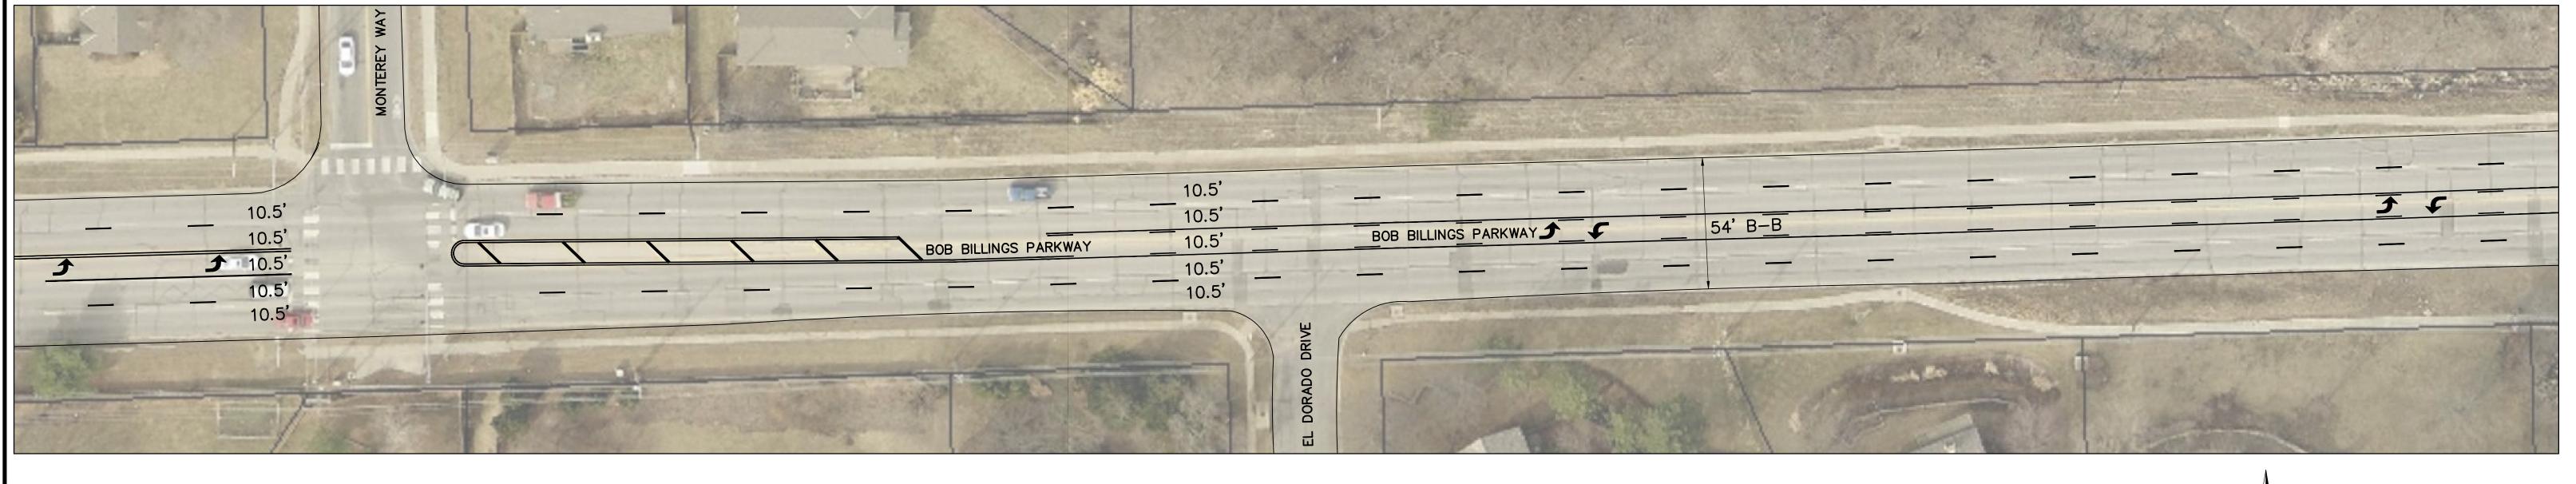

## BOB BILLINGS PARKWAY 5-LANE SECTION CROSSGATE DRIVE TO KASOLD DRIVE CONCEPT PLAN

# BOB BILLINGS PARKWAY 5-LANE SECTION CROSSGATE DRIVE TO KASOLD DRIVE CONCEPT PLAN

Bob Billings Pkwy Mill & Overlay Estimate

Milling, Patching, Paving, \$ 1,000,000.00 Pavment Markings

Total: \$ 1,000,000.00