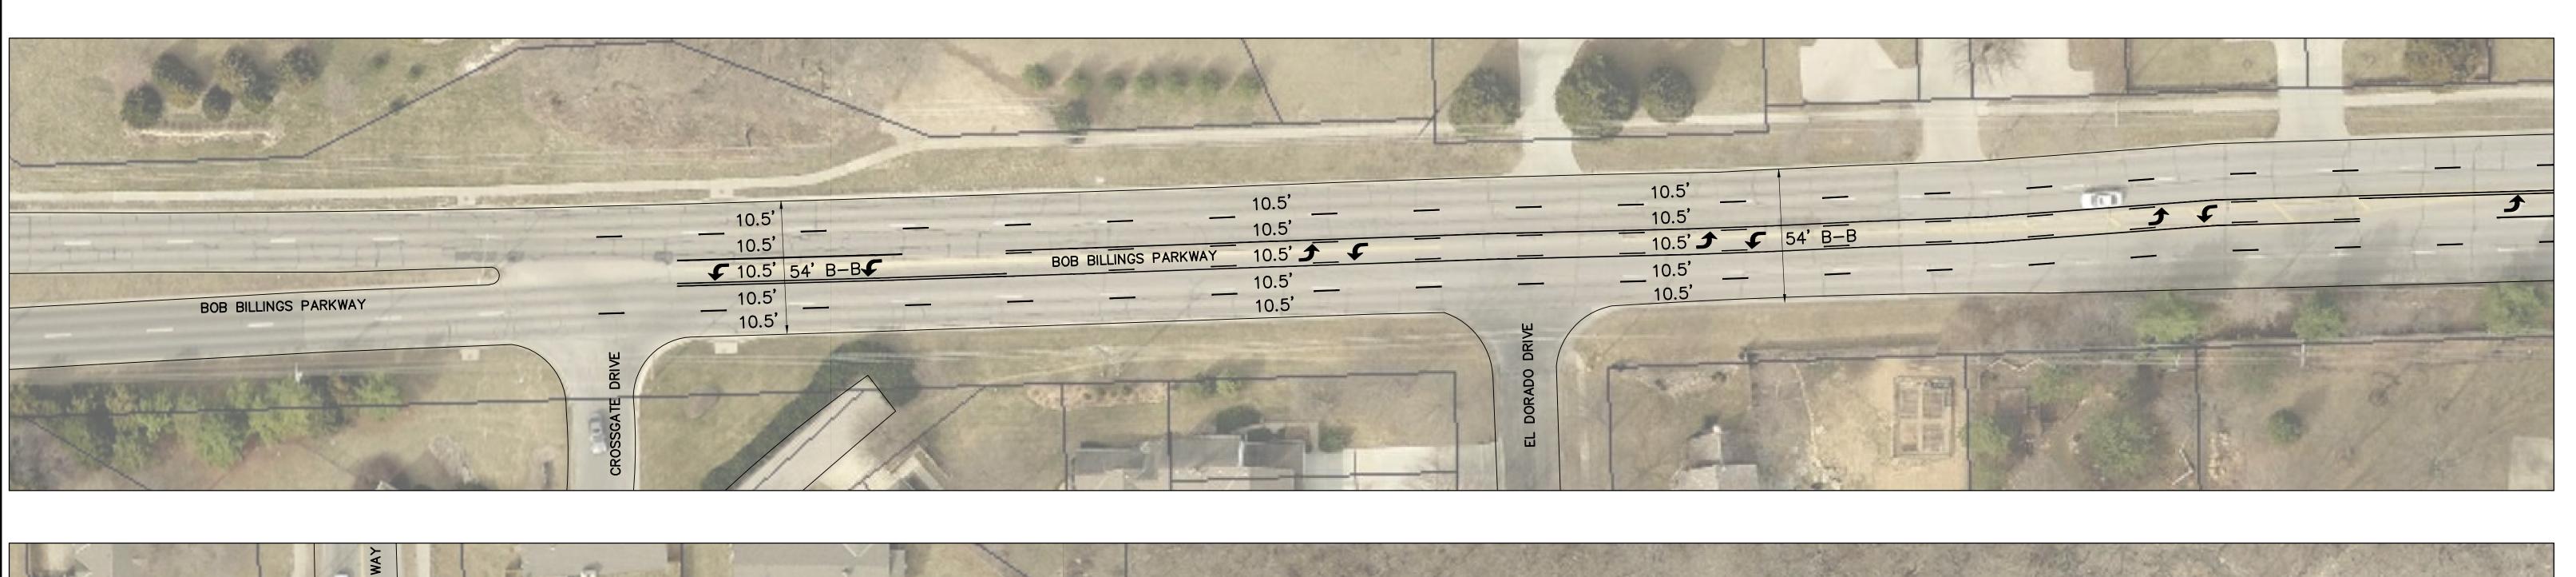

## BOB BILLINGS PARKWAY 5-LANE SECTION CROSSGATE DRIVE TO KASOLD DRIVE CONCEPT PLAN

# BOB BILLINGS PARKWAY 5-LANE SECTION CROSSGATE DRIVE TO KASOLD DRIVE CONCEPT PLAN

Bob Billings Pkwy Mill & Overlay Estimate

Milling, Patching, Paving, \$ 1,000,000.00 Pavment Markings

Total: \$ 1,000,000.00