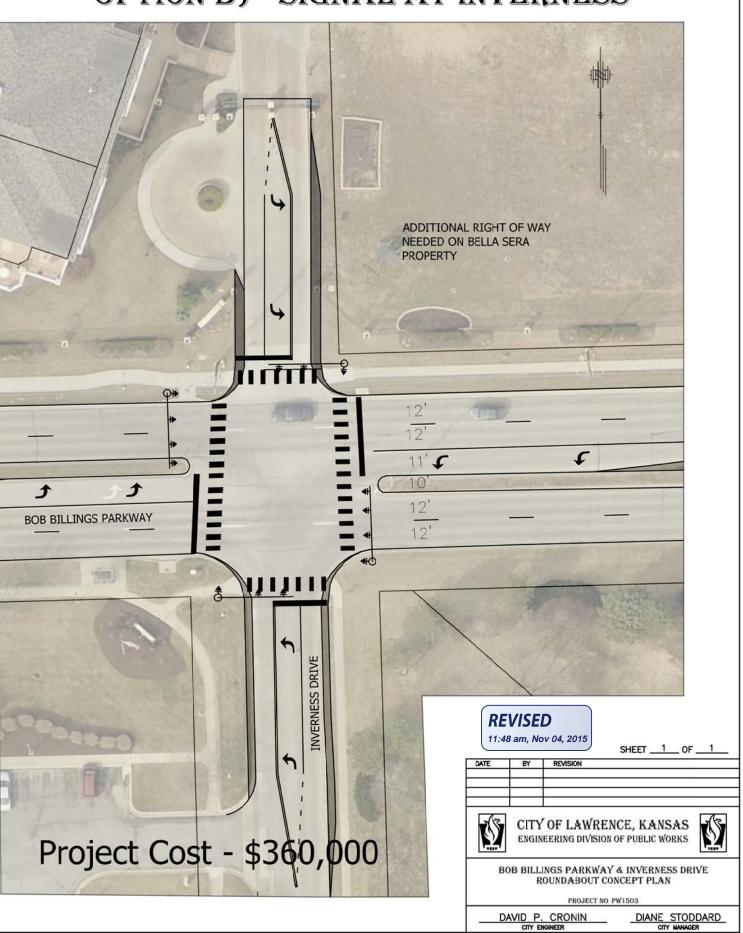

LED ON THE SOUTH SIDE OF BOB BILLINGS PARKWAY.

2. STONE MEADOWS DRIVE WILL NEED WIDENED TO BUILD A RIGHT TURN LANE. SIDEWALK ON THE WEST SIDE OF THE STREET WILL NEED MOVED AS WELL. NEW SIDEWALK WILL BE 6 FEET WIDE AND WILL BE ADJACENT TO THE BACK OF CURB.



| REVISION                   |      |
|----------------------------|------|
| ·                          | DATE |
| SHEET <u>1</u> OF <u>1</u> | DATE |

ENGINEERING DIVISION OF PUBLIC WORKS BOB BILLINGS & STONE MEADOWS DRIVE

TRAFFIC SIGNAL INSTALLATION

PROJECT NO. PW1503

DIANE STODDARD

CITY MANAGER

DAVID P. CRONIN
CITY ENGINEER

### BOB BILLINGS PARKWAY SIDEWALK INVERNESS DRIVE (SOUTH) TO MONTEREY WAY



#### BOB BILLINGS PARKWAY & INVERNESS DRIVE

#### OPTION A) - ROUNDABOUT AT INVERNESS

#### OPTION B) - SIGNAL AT INVERNESS





#### BOB BILLINGS PARKWAY & BOBWHITE DRIVE

#### RECOMMENDED - PEDESTRIAN HYBRID BEACON EAST OF BOB WHITE



#### ALTERNATE - SIGNAL AT BOB BILLINGS PARKWAY & BOBWHITE DRIVE



|      | <b>REVISED</b> 11:48 am, Nov 04, 2015                         |    |          |             |   |  |  |
|------|---------------------------------------------------------------|----|----------|-------------|---|--|--|
|      |                                                               |    |          | SHEET1 OF1_ | _ |  |  |
| DATE |                                                               | BY | REVISION |             |   |  |  |
|      |                                                               |    |          |             |   |  |  |
|      | -