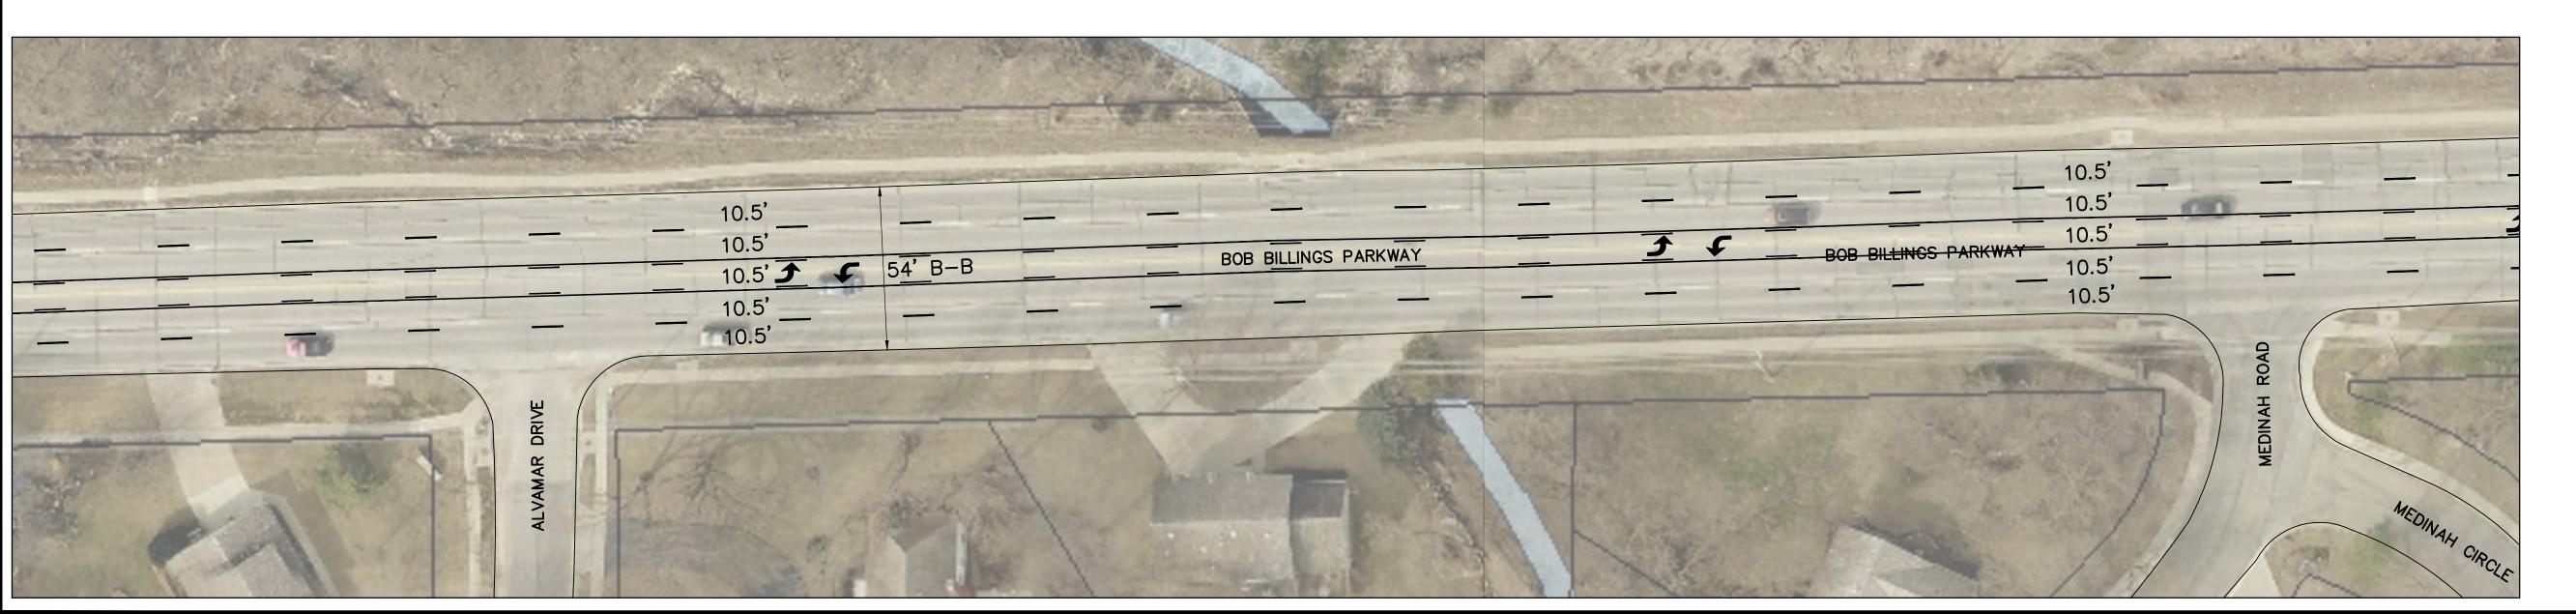

## BOB BILLINGS PARKWAY 5-LANE SECTION CROSSGATE DRIVE TO KASOLD DRIVE CONCEPT PLAN

# BOB BILLINGS PARKWAY 5-LANE SECTION CROSSGATE DRIVE TO KASOLD DRIVE CONCEPT PLAN

Bob Billings Pkwy Mill & Overlay Estimate

Milling, Patching, Paving, \$ 1,000,000.00 Pavment Markings

Total: \$ 1,000,000.00