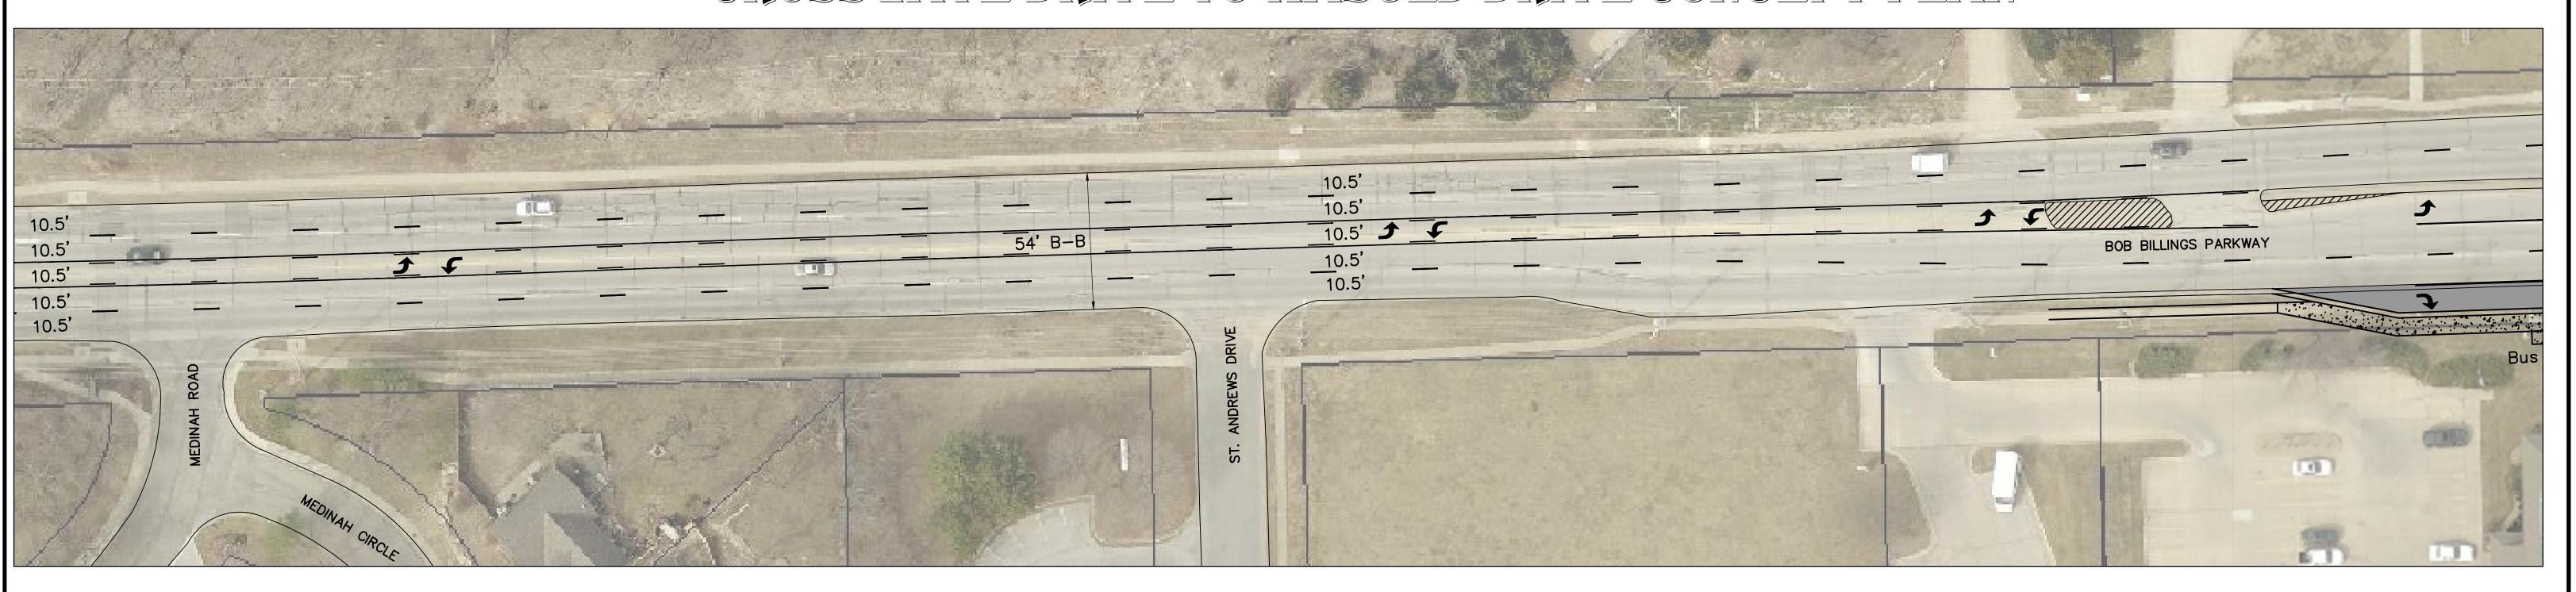

## BOB BILLINGS PARKWAY 5-LANE SECTION CROSSGATE DRIVE TO KASOLD DRIVE CONCEPT PLAN

# BOB BILLINGS PARKWAY 5-LANE SECTION CROSSGATE DRIVE TO KASOLD DRIVE CONCEPT PLAN

Bob Billings Pkwy Mill & Overlay Estimate

Milling, Patching, Paving, \$ 1,000,000.00 Pavment Markings

Total: \$ 1,000,000.00

Bob Billings Pkwy & Kasold Bus Turn Out Estimate

MEDIAN REMOVED

Pavement Widening, Sidewalk Relocation, Bus Stop Relocation \$ 75,000.00

Total: \$ 75,000.00

REVISED

11:48 am, Nov 04, 2015

SHEET 2 OF 2

DATE BY REVISION