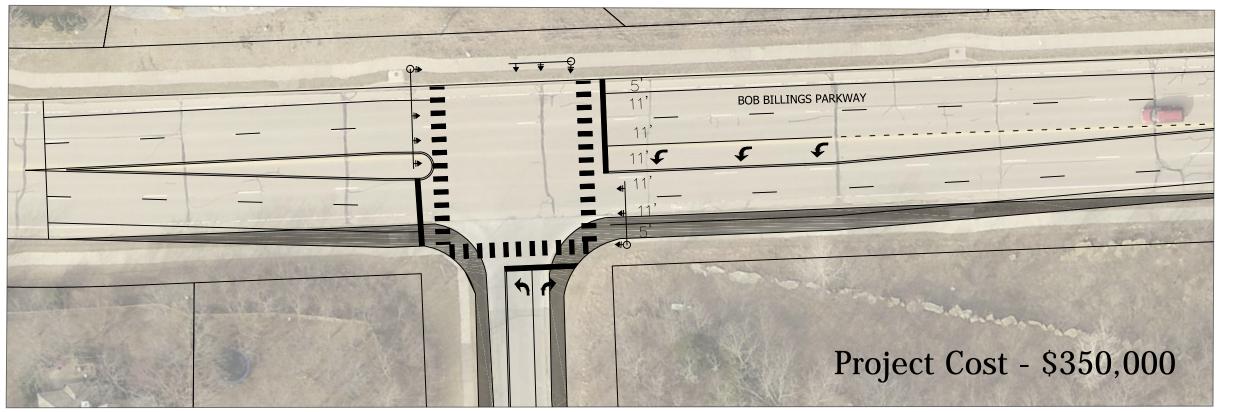

ELL. NEW SIDEWALK WILL BE 6 FEET WIDE AND WILL BE ADJACENT TO THE BACK OF CURB.



| REVISION                   |      |
|----------------------------|------|
| ·                          | DATE |
| SHEET <u>1</u> OF <u>1</u> | DATE |

ENGINEERING DIVISION OF PUBLIC WORKS BOB BILLINGS & STONE MEADOWS DRIVE

TRAFFIC SIGNAL INSTALLATION

PROJECT NO. PW1503

DIANE STODDARD

CITY MANAGER

DAVID P. CRONIN
CITY ENGINEER

### BOB BILLINGS PARKWAY SIDEWALK INVERNESS DRIVE (SOUTH) TO MONTEREY WAY



#### BOB BILLINGS PARKWAY & INVERNESS DRIVE

#### OPTION A) - ROUNDABOUT AT INVERNESS

#### OPTION B) - SIGNAL AT INVERNESS





#### BOB BILLINGS PARKWAY & BOBWHITE DRIVE

#### RECOMMENDED - PEDESTRIAN HYBRID BEACON EAST OF BOB WHITE



#### ALTERNATE - SIGNAL AT BOB BILLINGS PARKWAY & BOBWHITE DRIVE



|      | <b>REVISED</b> 11:48 am, Nov 04, 2015                         |    |          |             |   |  |  |
|------|---------------------------------------------------------------|----|----------|-------------|---|--|--|
|      |                                                               |    |          | SHEET1 OF1_ | _ |  |  |
| DATE |                                                               | BY | REVISION |             |   |  |  |
|      |                                                               |    |          |             |   |  |  |
|      | -                                                             |    |          |             |   |  |  |
|      |                                                               |    |          |             |   |  |  |
| K