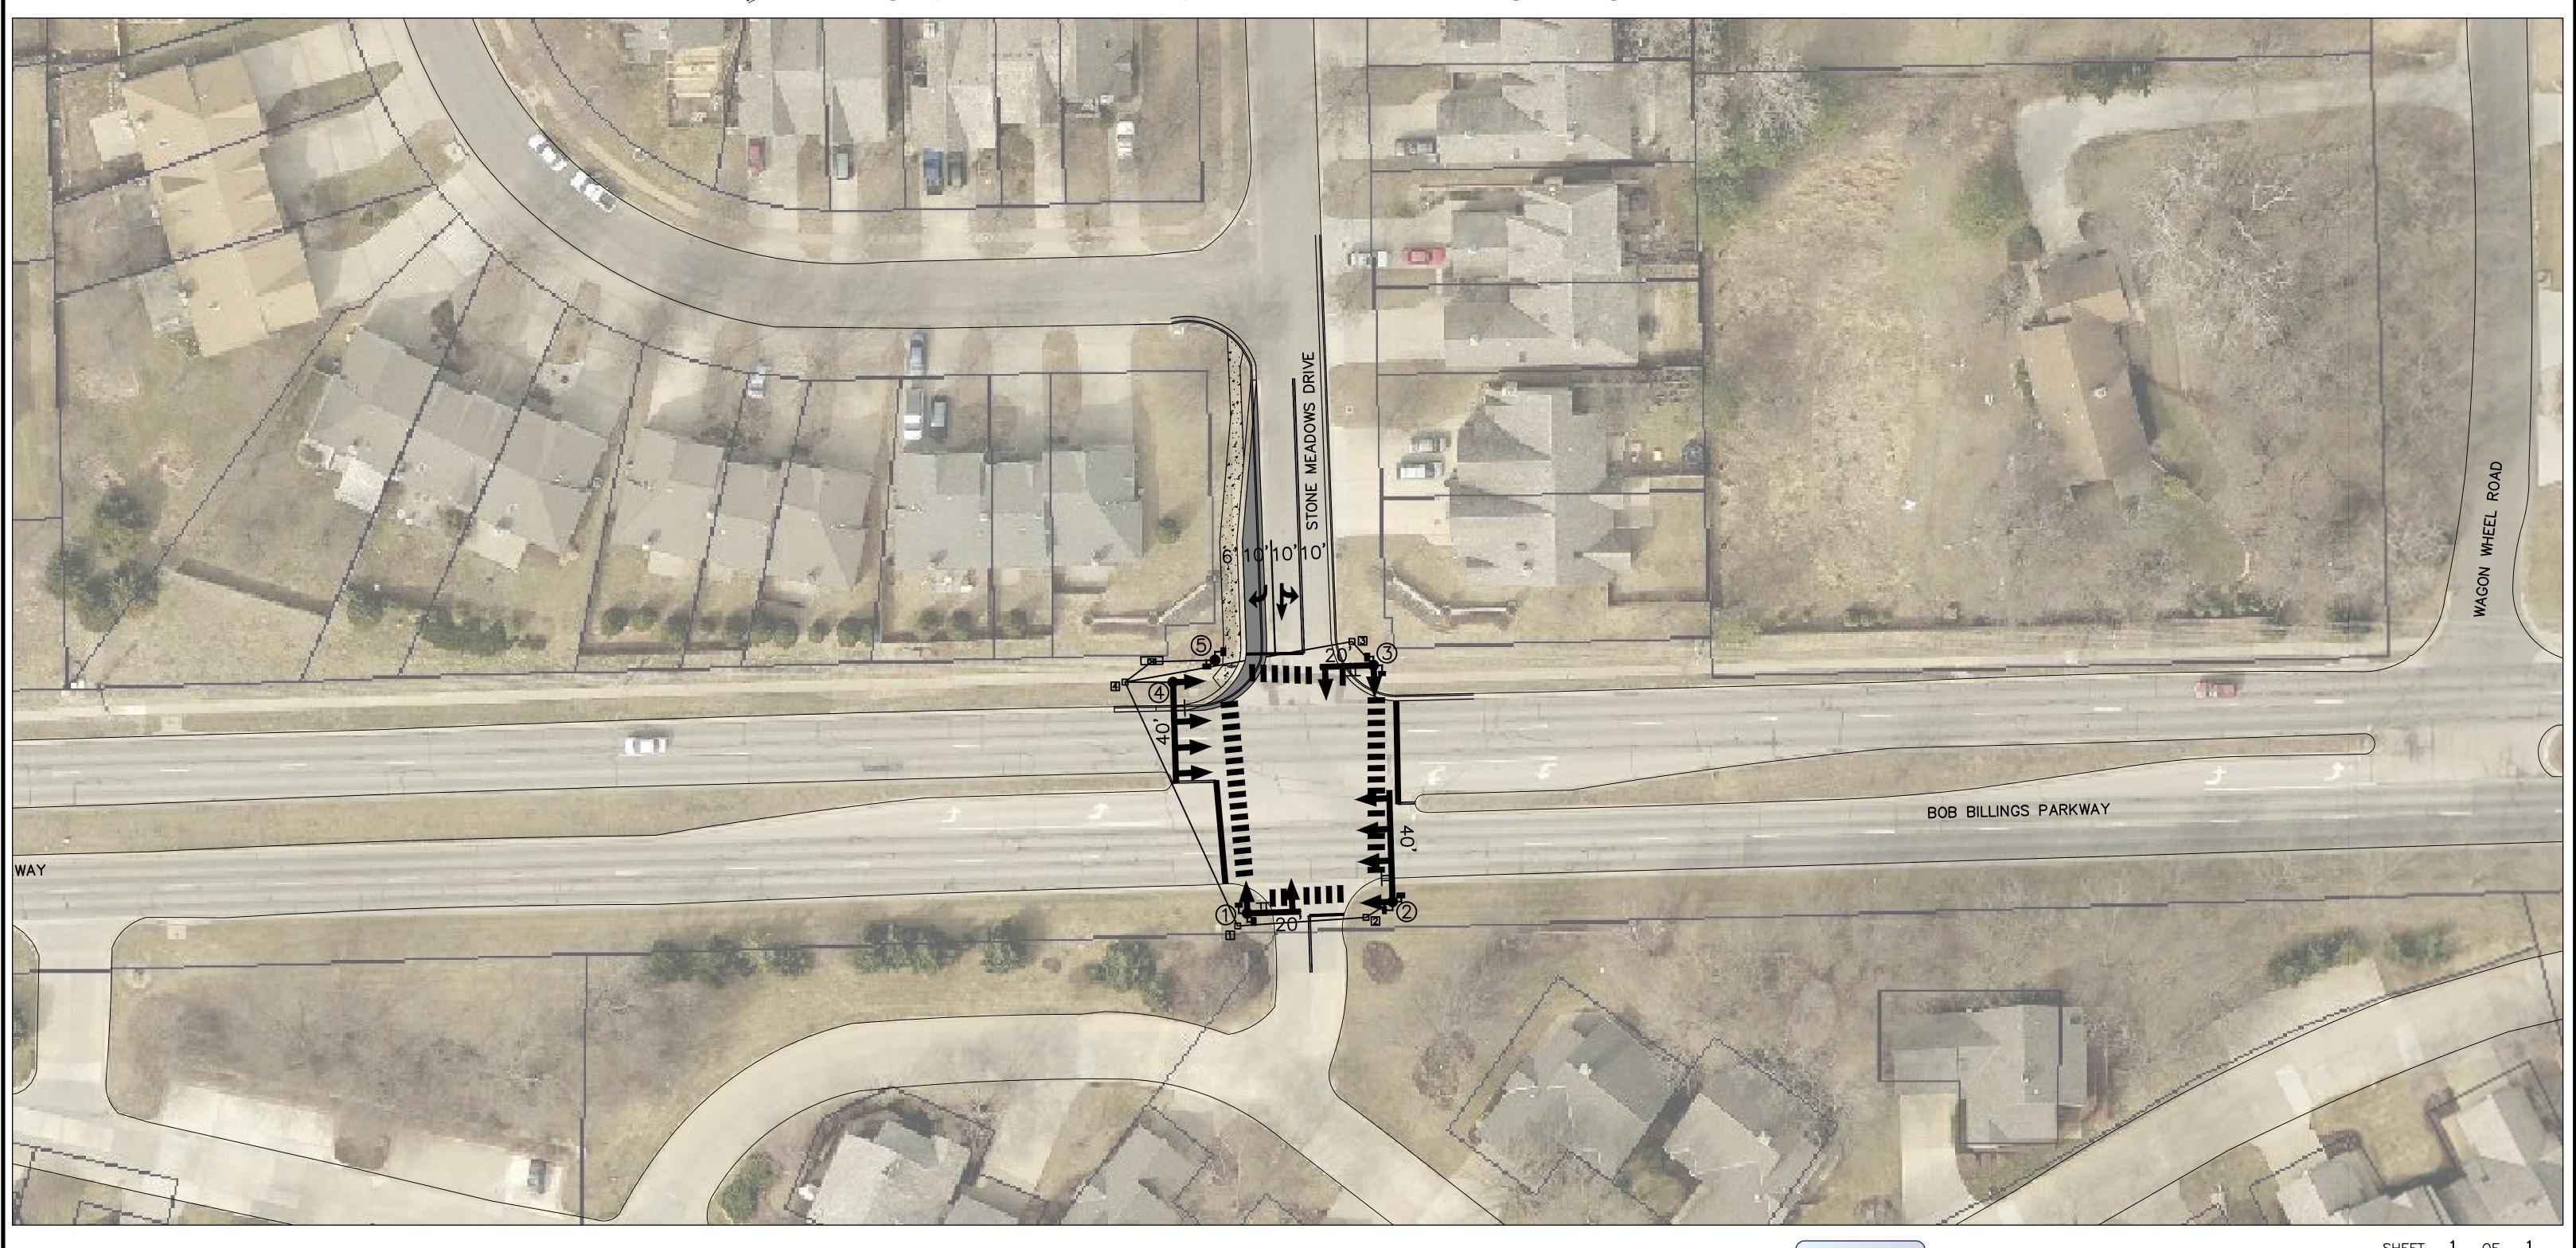

### BOB BILLINGS & STONE MEADOWS DRIVE TRAFFIC SIGNAL INSTALLATION CONCEPT PLAN

Stone Meadows Drive Traffic Signal Estimate

Traffic Signal, Pavement Widening, 300,000.00 Sidewalk Relocation

> Total: \$ 300,000.00

#### NOTES:

REVISED 11:48 am, Nov 04, 2015

1. SIDEWALK TO BE INSTALLED ON THE SOUTH SIDE OF BOB BILLINGS PARKWAY.

2. STONE MEADOWS DRIVE WILL NEED WIDENED TO BUILD A RIGHT TURN LANE. SIDEWALK ON THE WEST SIDE OF THE STREET WILL NEED MOVED AS WELL. NEW SIDEWALK WILL BE 6 FEET WIDE AND WILL BE ADJACENT TO THE BACK OF CURB.

| REVISION                   |      |
|----------------------------|------|
| ·                          | DATE |
| SHEET <u>1</u> OF <u>1</u> | DATE |

ENGINEERING DIVISION OF PUBLIC WORKS BOB BILLINGS & STONE MEADOWS DRIVE

TRAFFIC SIGNAL INSTALLATION

PROJECT NO. PW1503

DIANE STODDARD

CITY MANAGER

DAVID P. CRONIN
CITY ENGINEER