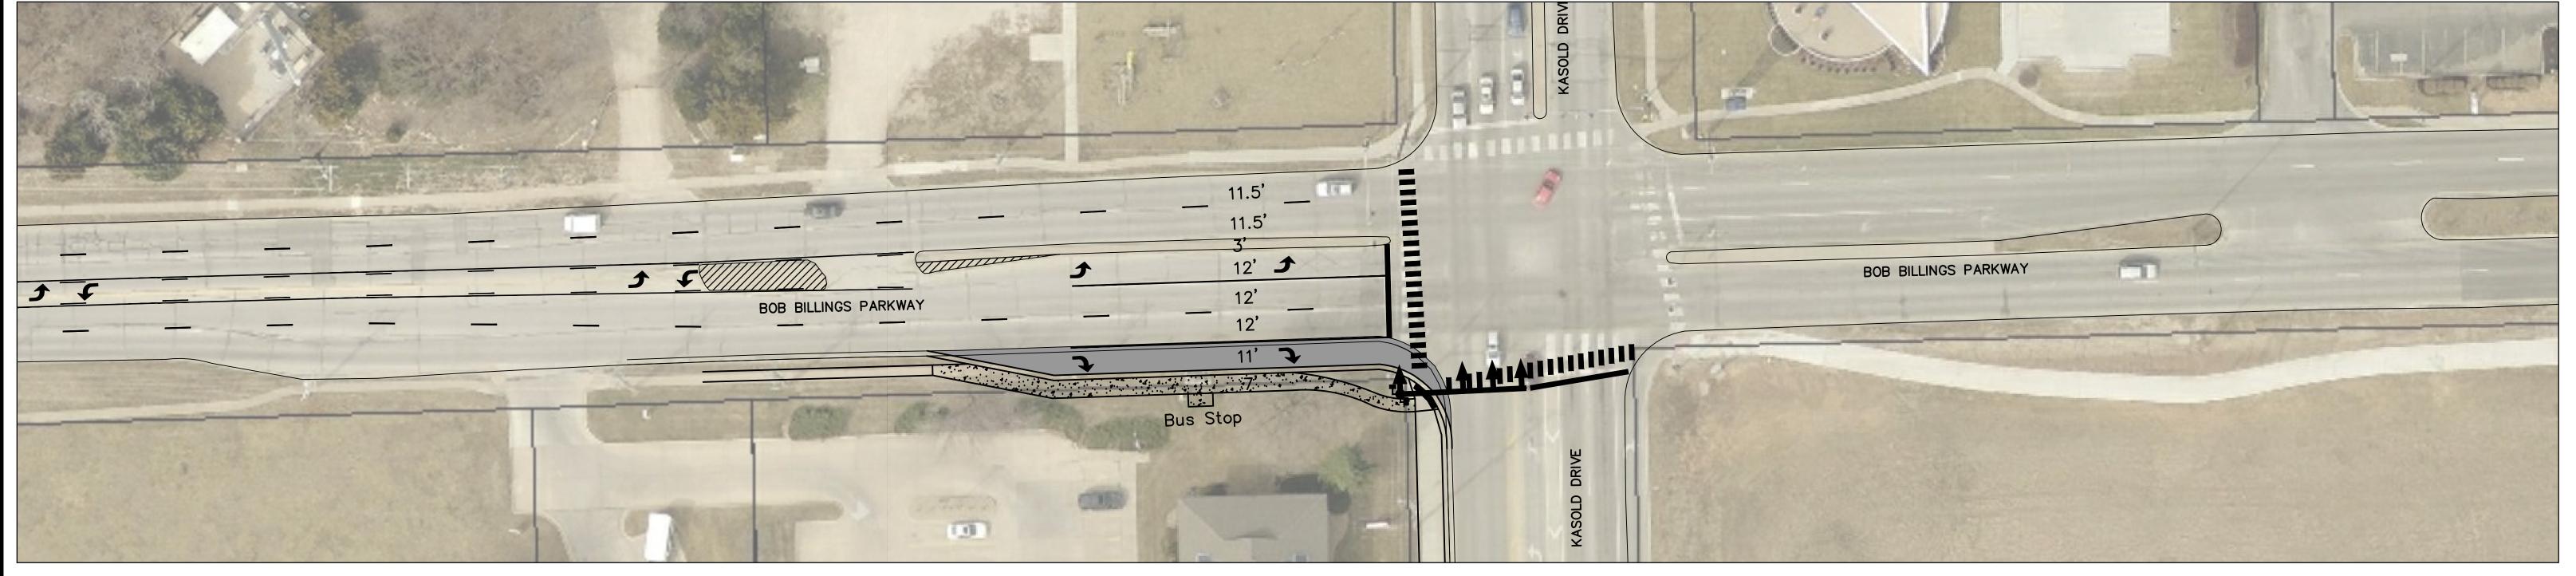

## BOB BILLINGS PARKWAY 5-LANE SECTION CROSSGATE DRIVE TO KASOLD DRIVE CONCEPT PLAN

Bob Billings Pkwy & Kasold Bus Turn Out Estimate

MEDIAN REMOVED

Pavement Widening, Sidewalk Relocation, Bus Stop Relocation \$ 75,000.00

Total: \$ 75,000.00

REVISED

11:48 am, Nov 04, 2015

SHEET 2 OF 2

DATE BY REVISION