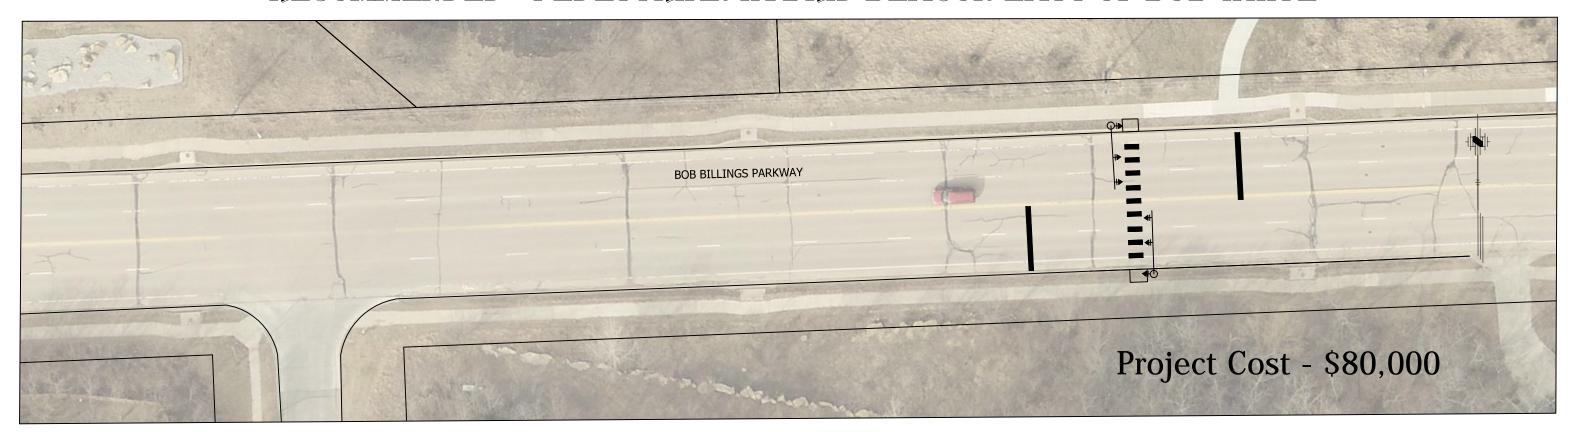

N LANE. SIDEWALK ON THE WEST SIDE OF THE STREET WILL NEED MOVED AS WELL. NEW SIDEWALK WILL BE 6 FEET WIDE AND WILL BE ADJACENT TO THE BACK OF CURB.



| REVISION                   |      |
|----------------------------|------|
| ·                          | DATE |
| SHEET <u>1</u> OF <u>1</u> | DATE |

ENGINEERING DIVISION OF PUBLIC WORKS BOB BILLINGS & STONE MEADOWS DRIVE

TRAFFIC SIGNAL INSTALLATION

PROJECT NO. PW1503

DIANE STODDARD

CITY MANAGER

DAVID P. CRONIN
CITY ENGINEER

### BOB BILLINGS PARKWAY SIDEWALK INVERNESS DRIVE (SOUTH) TO MONTEREY WAY



#### BOB BILLINGS PARKWAY & INVERNESS DRIVE

#### OPTION A) - ROUNDABOUT AT INVERNESS

#### OPTION B) - SIGNAL AT INVERNESS





#### BOB BILLINGS PARKWAY & BOBWHITE DRIVE

#### RECOMMENDED - PEDESTRIAN HYBRID BEACON EAST OF BOB WHITE



#### ALTERNATE - SIGNAL AT BOB BILLINGS PARKWAY & BOBWHITE DRIVE



|      | <b>REVISED</b> 11:48 am, Nov 04, 2015                         |    |          |             |   |  |  |
|------|---------------------------------------------------------------|----|----------|-------------|---|--|--|
|      |                                                               |    |          | SHEET1 OF1_ | _ |  |  |
| DATE |                                                               | BY | REVISION |             |   |  |  |
|      |                                                               |    |          |             |   |  |  |
|      | -                                                             |    |          |             |   |  |  |
|      |