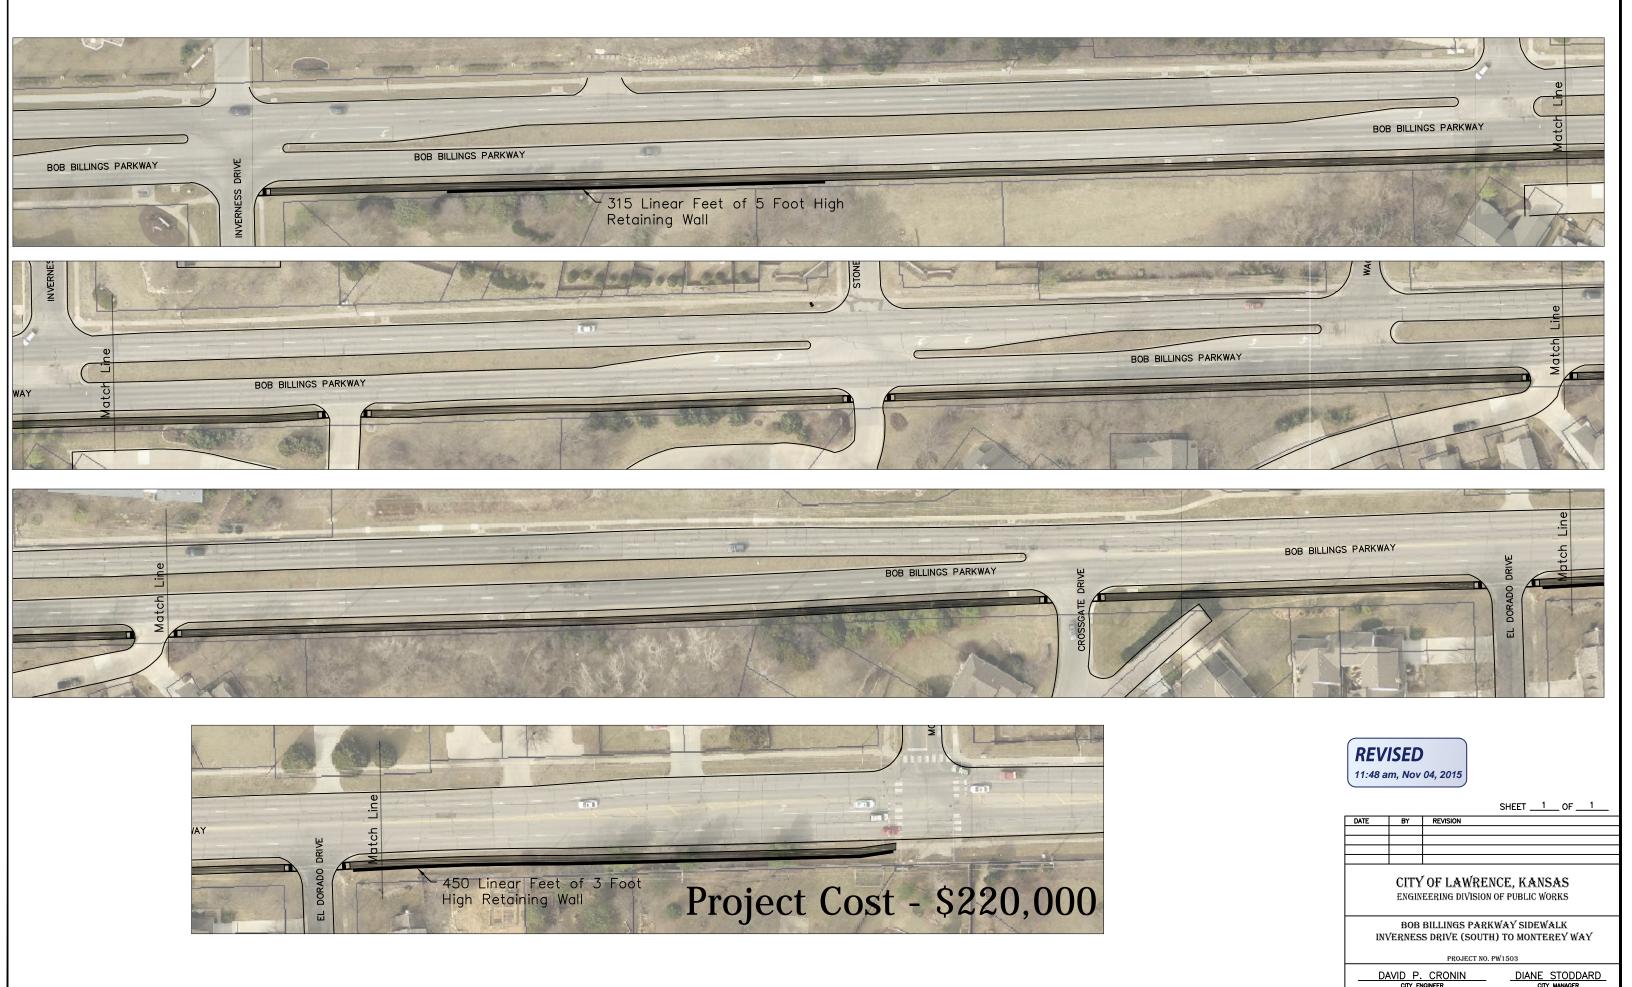

ng, 300,000.00 Sidewalk Relocation

> Total: \$ 300,000.00

#### NOTES:

REVISED 11:48 am, Nov 04, 2015

1. SIDEWALK TO BE INSTALLED ON THE SOUTH SIDE OF BOB BILLINGS PARKWAY.

2. STONE MEADOWS DRIVE WILL NEED WIDENED TO BUILD A RIGHT TURN LANE. SIDEWALK ON THE WEST SIDE OF THE STREET WILL NEED MOVED AS WELL. NEW SIDEWALK WILL BE 6 FEET WIDE AND WILL BE ADJACENT TO THE BACK OF CURB.



| REVISION                   |      |
|----------------------------|------|
| ·                          | DATE |
| SHEET <u>1</u> OF <u>1</u> | DATE |

ENGINEERING DIVISION OF PUBLIC WORKS BOB BILLINGS & STONE MEADOWS DRIVE

TRAFFIC SIGNAL INSTALLATION

PROJECT NO. PW1503

DIANE STODDARD

CITY MANAGER

DAVID P. CRONIN
CITY ENGINEER

### BOB BILLINGS PARKWAY SIDEWALK INVERNESS DRIVE (SOUTH) TO MONTEREY WAY



#### BOB BILLINGS PARKWAY & INVERNESS DRIVE

#### OPTION A) - ROUNDABOUT AT INVERNESS

#### OPTION B) - SIGNAL AT INVERNESS





#### BOB BILLINGS PARKWAY & BOBWHITE DRIVE

#### RECOMMENDED - PEDESTRIAN HYBRID BEACON EAST OF BOB WHITE



#### ALTERNATE - SIGNAL AT BOB BILLINGS PARKWAY & BOBWHITE DRIVE



|      | <b>REVISED</b> 11:48 am, Nov 04, 2015                         |    |          |             |   |  |  |
|------|---------------------------------------------------------------|----|----------|-------------|---|--|--|
|      |                                                               |    |          | SHEET1 OF1_ | _ |  |  |
| DATE |                                                               | BY | REVISION |             |   |  |  |
|      |