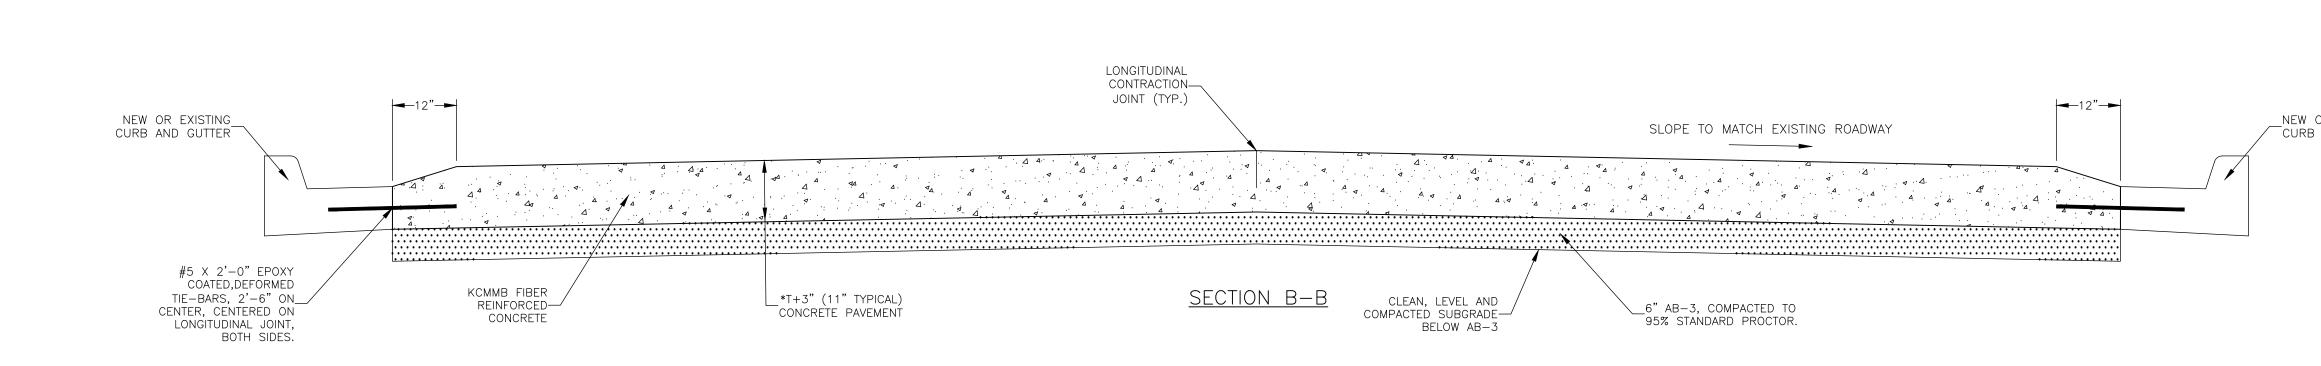

## SPEED HUMP-TYPICAL

<u>W16-7P</u>

SPEED HUMP SIGNS

| 2022 E                                              | ç      | SHEET OF                |          |          | F    |                      |             |         |
|-----------------------------------------------------|--------|-------------------------|----------|----------|------|----------------------|-------------|---------|
| DATE                                                | BY     | REVISION                |          |          |      |                      |             |         |
| 05-01-22                                            | LJM    | REPLACES ALL            | PREVIOUS | VERSIONS | OF S | SPEED                | HUMP        | DETAILS |
| 03-01-21                                            | LJM    | REPLACES ALL            | PREVIOUS | VERSIONS | OF S | SPEED                | HUMP        | DETAILS |
| City of Lawrence<br>MUNICIPAL SERVICES & OPERATIONS |        |                         |          |          |      |                      |             |         |
| STANDARD DETAILS FOR<br>SPEED HUMPS                 |        |                         |          |          |      |                      |             |         |
|                                                     | VID P. | <b>CRONIN</b><br>Gineer |          | CRA      |      | <b>S. (</b><br>MANAC | DWEI<br>Ger | NS      |