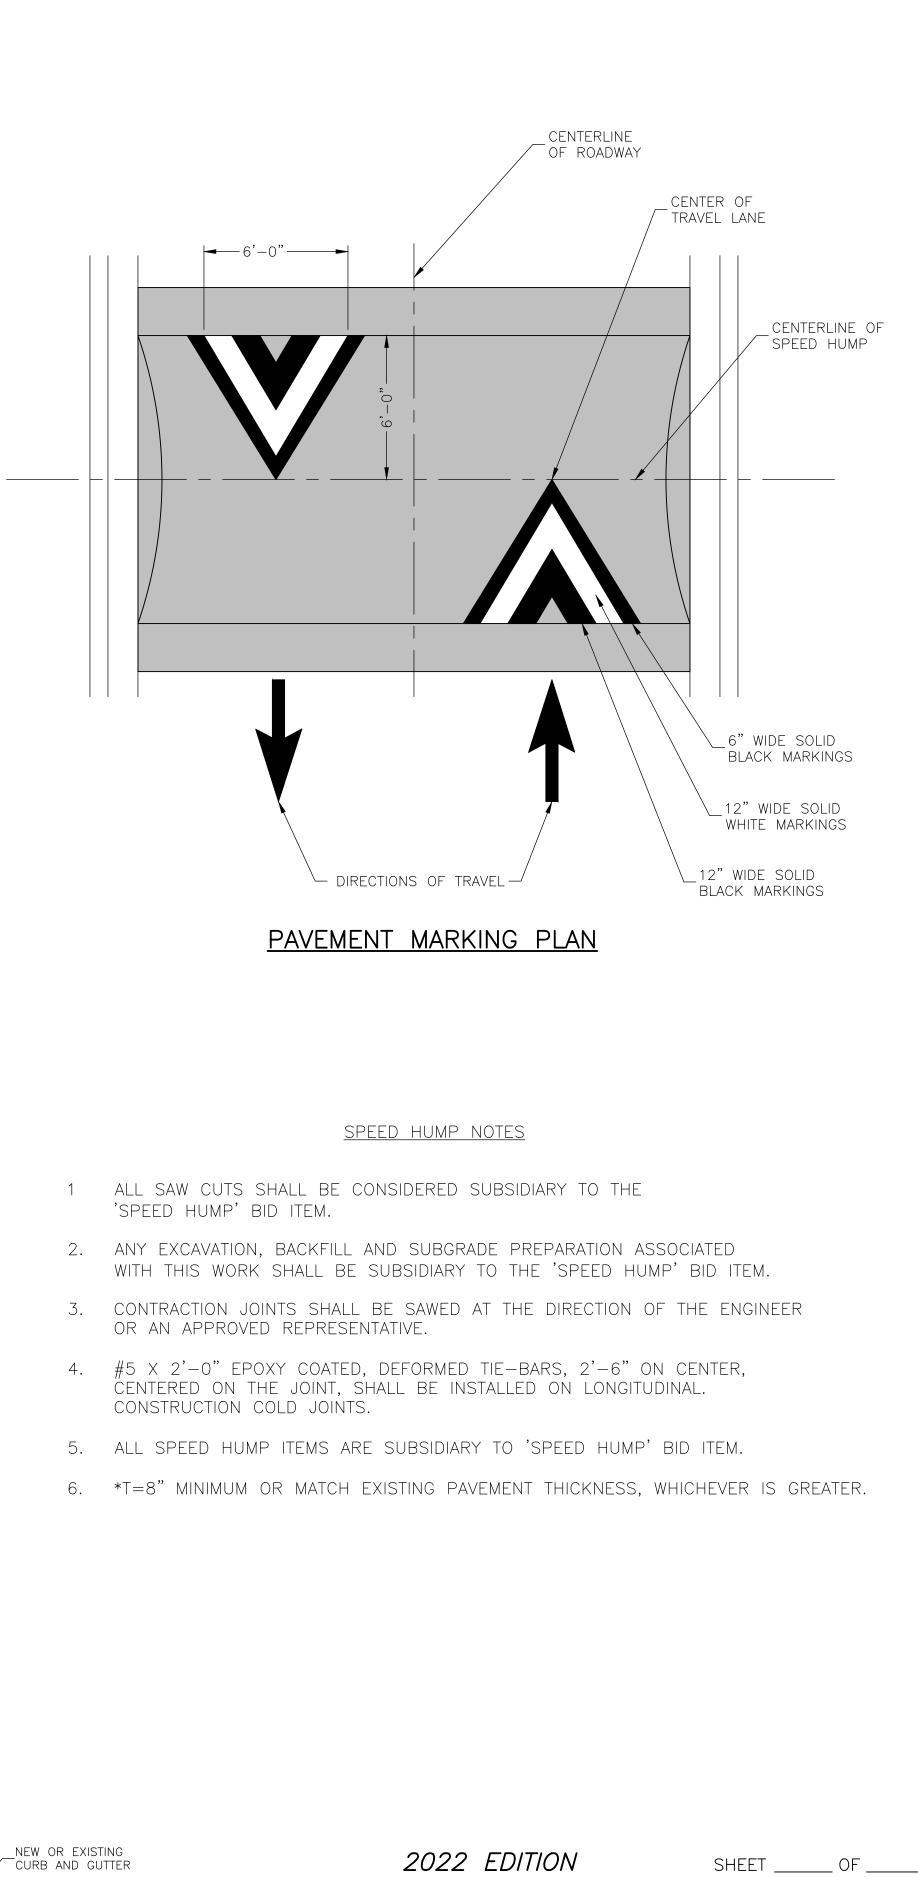

## SPEED HUMP-TYPICAL

<u>W16-7P</u>

SPEED HUMP SIGNS

| 2022 E                                              | ç      | SHEET OF                |          |          | F    |                      |             |         |
|-----------------------------------------------------|--------|-------------------------|----------|----------|------|----------------------|-------------|---------|
| DATE                                                | BY     | REVISION                |          |          |      |                      |             |         |
| 05-01-22                                            | LJM    | REPLACES ALL            | PREVIOUS | VERSIONS | OF S | SPEED                | HUMP        | DETAILS |
| 03-01-21                                            | LJM    | REPLACES ALL            | PREVIOUS | VERSIONS | OF S | SPEED                | HUMP        | DETAILS |
| City of Lawrence<br>MUNICIPAL SERVICES & OPERATIONS |        |                         |          |          |      |                      |             |         |
| STANDARD DETAILS FOR<br>SPEED HUMPS                 |        |                         |          |          |      |                      |             |         |
|                                                     | VID P. | <b>CRONIN</b><br>Gineer |          | CRA      |      | <b>S. (</b><br>MANAC | DWEI<br>Ger | NS      |