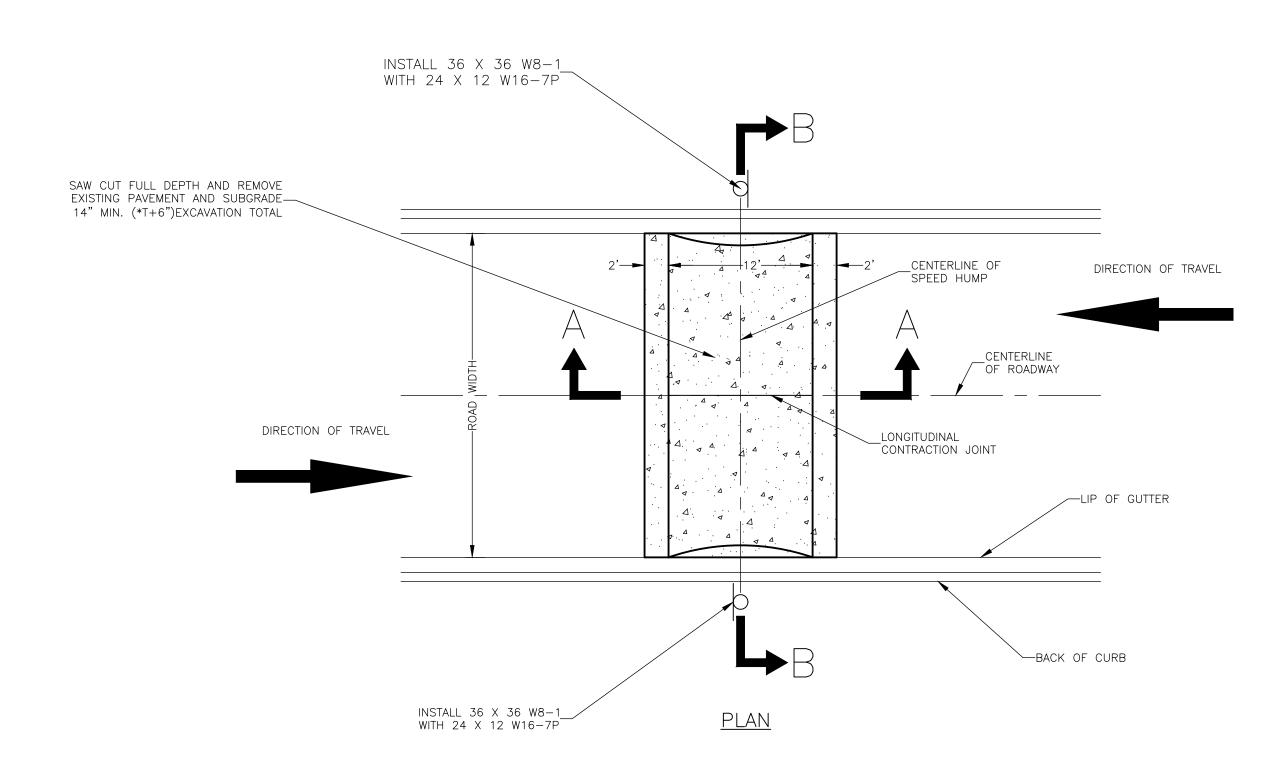

## SPEED HUMP-TYPICAL

<u>W16-7P</u>

SPEED HUMP SIGNS

| 2022 E                                              | ç      | SHEET OF                |          |          | F    |                      |             |         |
|-----------------------------------------------------|--------|-------------------------|----------|----------|------|----------------------|-------------|---------|
| DATE                                                | BY     | REVISION                |          |          |      |                      |             |         |
| 05-01-22                                            | LJM    | REPLACES ALL            | PREVIOUS | VERSIONS | OF S | SPEED                | HUMP        | DETAILS |
| 03-01-21                                            | LJM    | REPLACES ALL            | PREVIOUS | VERSIONS | OF S | SPEED                | HUMP        | DETAILS |
| City of Lawrence<br>MUNICIPAL SERVICES & OPERATIONS |        |                         |          |          |      |                      |             |         |
| STANDARD DETAILS FOR<br>SPEED HUMPS                 |        |                         |          |          |      |                      |             |         |
|                                                     | VID P. | <b>CRONIN</b><br>Gineer |          | CRA      |      | <b>S. (</b><br>MANAC | DWEI<br>Ger | NS      |