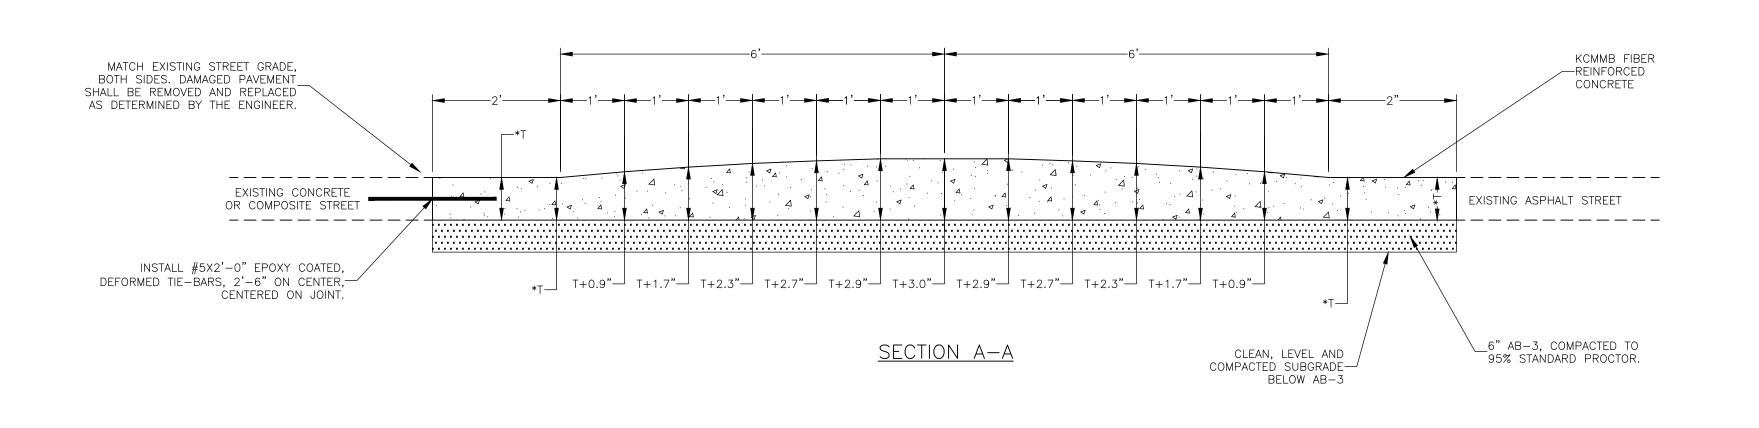

## SPEED HUMP-TYPICAL

<u>W16-7P</u>

SPEED HUMP SIGNS

| 2022 E                                              | ç      | SHEET OF                |          |          | F    |                      |             |         |
|-----------------------------------------------------|--------|-------------------------|----------|----------|------|----------------------|-------------|---------|
| DATE                                                | BY     | REVISION                |          |          |      |                      |             |         |
| 05-01-22                                            | LJM    | REPLACES ALL            | PREVIOUS | VERSIONS | OF S | SPEED                | HUMP        | DETAILS |
| 03-01-21                                            | LJM    | REPLACES ALL            | PREVIOUS | VERSIONS | OF S | SPEED                | HUMP        | DETAILS |
| City of Lawrence<br>MUNICIPAL SERVICES & OPERATIONS |        |                         |          |          |      |                      |             |         |
| STANDARD DETAILS FOR<br>SPEED HUMPS                 |        |                         |          |          |      |                      |             |         |
|                                                     | VID P. | <b>CRONIN</b><br>Gineer |          | CRA      |      | <b>S. (</b><br>MANAC | DWEI<br>Ger | NS      |