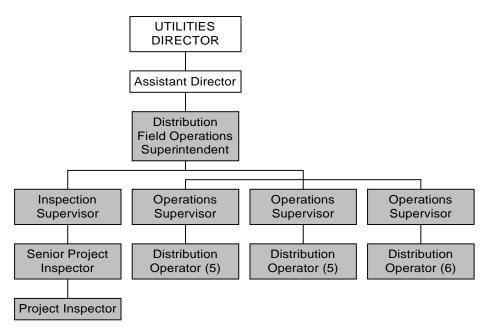

**DEPARTMENT / DIVISION ORGANIZATIONAL CHART** 

\* Shading indicates positions funded from this account.