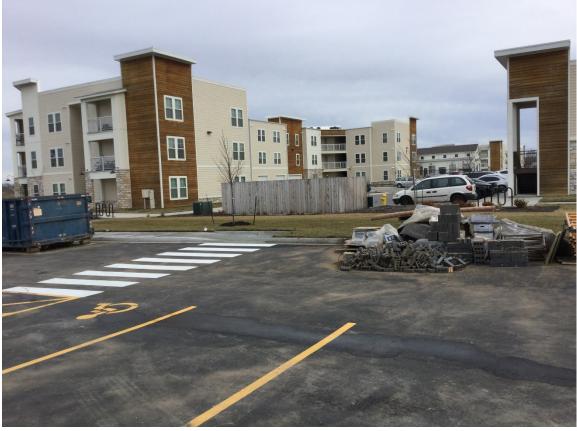

| Allowable Sign Area                                                                                                                                                                                                                                                                                                    | Proposed Sign Area                                                                                                                                                                                                                                                                                                                                                                                                                         |
|------------------------------------------------------------------------------------------------------------------------------------------------------------------------------------------------------------------------------------------------------------------------------------------------------------------------|--------------------------------------------------------------------------------------------------------------------------------------------------------------------------------------------------------------------------------------------------------------------------------------------------------------------------------------------------------------------------------------------------------------------------------------------|
| 10% of the building wall area<br>maximum, or 150 sq. ft.,<br>whichever is less.                                                                                                                                                                                                                                        | • 2.9% of wall area (42.4 sq. ft.)                                                                                                                                                                                                                                                                                                                                                                                                         |
| Allowable Sign Locations                                                                                                                                                                                                                                                                                               | Proposed Sign Location                                                                                                                                                                                                                                                                                                                                                                                                                     |
| <ul> <li>Allowed on building walls fronting a public right of way or other open space under the same ownership with at least 50 lineal feet between the wall and the nearest building.</li> <li>Wall signs not allowed on walls that front or face any directly abutting residentially zoned lot or parcel.</li> </ul> | <ul> <li>East facing wall</li> <li>East wall <i>does not</i> front a public right of way</li> <li>East wall <i>does</i> front open space that is under the same ownership and further than 50 lineal feet from the nearest building. This set back distance from wall to the east property line is approximately 73 ft.</li> <li>The east wall fronts or faces a lot or parcel that is zoned PRD (Planned Residential District)</li> </ul> |
| Allowable Sign Illumination                                                                                                                                                                                                                                                                                            | Proposed Sign Illumination                                                                                                                                                                                                                                                                                                                                                                                                                 |
| <ul> <li>Internally and externally illuminated signs are allowed.</li> </ul>                                                                                                                                                                                                                                           | <ul> <li>Sign is proposed to be internally illuminated.</li> </ul>                                                                                                                                                                                                                                                                                                                                                                         |

#### STAFF ANALYSIS

Staff opinion is that the request does meet the criteria for the granting of a variance:

- 1. In the opinion of staff, the applicant has not demonstrated in the variance application that conditions exist which are unique to the location and which are not ordinarily found in the same district zone and that are not caused or created by an action or actions of the property owner or applicant. However, such unique conditions may exist. Both parcels of property in question are part of a larger unified mixed use development, broadly known as "Bauer Farms", that was designed under an older version of the City sign code. That previously adopted sign code restricted signs on walls that were bounded by "properly zoned single-family dwellings", not every "residentially zoned lot or parcel". The current sign code became effective in September 2017 and drawings revising the Final Development Plan for 4651 Bauer Farm Drive were first submitted to the City for review in June 2018.
- 2. In the opinion of staff, the granting of a variance would not be materially detrimental to the public welfare or injurious to property or improvements in the neighborhood. The approved Final Development Plan requires trees on either side of the east property line that should shield the sign from view of the multifamily apartments to the east, particularly from the individual dwelling units of the western most apartment buildings.
- The strict application of the requirements of the sign code may result in practical difficulties or unnecessary hardships inconsistent with the general purpose and intent of the code. Denial of the variance may result in confusion for visitors to the site.