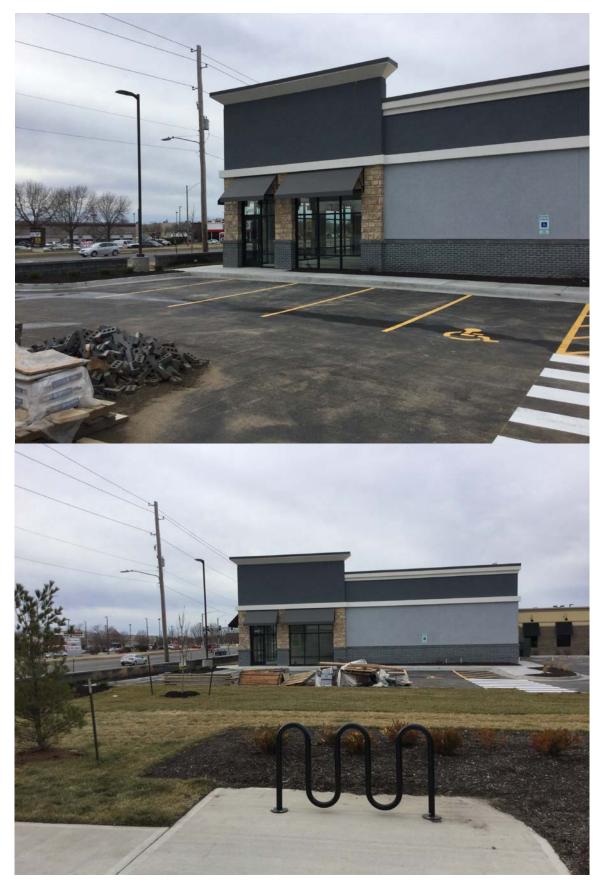

| Allowable Sign Area                                                                                                                                                                                                                                                                                                    | Proposed Sign Area                                                                                                                                                                                                                                                                                                                                                                                                                         |
|------------------------------------------------------------------------------------------------------------------------------------------------------------------------------------------------------------------------------------------------------------------------------------------------------------------------|--------------------------------------------------------------------------------------------------------------------------------------------------------------------------------------------------------------------------------------------------------------------------------------------------------------------------------------------------------------------------------------------------------------------------------------------|
| 10% of the building wall area<br>maximum, or 150 sq. ft.,<br>whichever is less.                                                                                                                                                                                                                                        | • 2.9% of wall area (42.4 sq. ft.)                                                                                                                                                                                                                                                                                                                                                                                                         |
| Allowable Sign Locations                                                                                                                                                                                                                                                                                               | Proposed Sign Location                                                                                                                                                                                                                                                                                                                                                                                                                     |
| <ul> <li>Allowed on building walls fronting a public right of way or other open space under the same ownership with at least 50 lineal feet between the wall and the nearest building.</li> <li>Wall signs not allowed on walls that front or face any directly abutting residentially zoned lot or parcel.</li> </ul> | <ul> <li>East facing wall</li> <li>East wall <i>does not</i> front a public right of way</li> <li>East wall <i>does</i> front open space that is under the same ownership and further than 50 lineal feet from the nearest building. This set back distance from wall to the east property line is approximately 73 ft.</li> <li>The east wall fronts or faces a lot or parcel that is zoned PRD (Planned Residential District)</li> </ul> |
| Allowable Sign Illumination                                                                                                                                                                                                                                                                                            | Proposed Sign Illumination                                                                                                                                                                                                                                                                                                                                                                                                                 |
| <ul> <li>Internally and externally illuminated signs are allowed.</li> </ul>                                                                                                                                                                                                                                           | <ul> <li>Sign is proposed to be internally illuminated.</li> </ul>                                                                                                                                                                                                                                                                                                                                                                         |

#### STAFF ANALYSIS

Staff opinion is that the request does meet the criteria for the granting of a variance:

- 1. In the opinion of staff, the applicant has not demonstrated in the variance application that conditions exist which are unique to the location and which are not ordinarily found in the same district zone and that are not caused or created by an action or actions of the property owner or applicant. However, such unique conditions may exist. Both parcels of property in question are part of a larger unified mixed use development, broadly known as "Bauer Farms", that was designed under an older version of the City sign code. That previously adopted sign code restricted signs on walls that were bounded by "properly zoned single-family dwellings", not every "residentially zoned lot or parcel". The current sign code became effective in September 2017 and drawings revising the Final Development Plan for 4651 Bauer Farm Drive were first submitted to the City for review in June 2018.
- 2. In the opinion of staff, the granting of a variance would not be materially detrimental to the public welfare or injurious to property or improvements in the neighborhood. The approved Final Development Plan requires trees on either side of the east property line that should shield the sign from view of the multifamily apartments to the east, particularly from the individual dwelling units of the western most apartment buildings.
- The strict application of the requirements of the sign code may result in practical difficulties or unnecessary hardships inconsistent with the general purpose and intent of the code. Denial of the variance may result in confusion for visitors to the site.