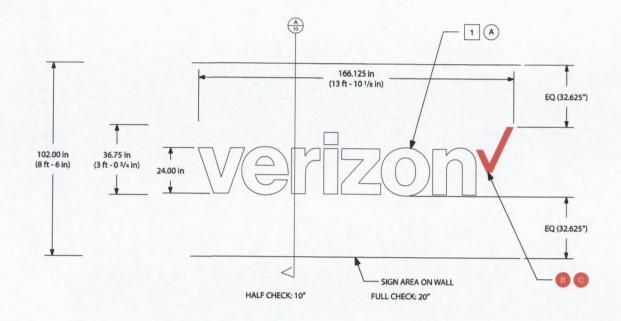

| Allowable Sign Area                                                                                                                                                                                                                                                                                                    | Proposed Sign Area                                                                                                                                                                                                                                                                                                                                                                                                                         |
|------------------------------------------------------------------------------------------------------------------------------------------------------------------------------------------------------------------------------------------------------------------------------------------------------------------------|--------------------------------------------------------------------------------------------------------------------------------------------------------------------------------------------------------------------------------------------------------------------------------------------------------------------------------------------------------------------------------------------------------------------------------------------|
| 10% of the building wall area<br>maximum, or 150 sq. ft.,<br>whichever is less.                                                                                                                                                                                                                                        | • 2.9% of wall area (42.4 sq. ft.)                                                                                                                                                                                                                                                                                                                                                                                                         |
| Allowable Sign Locations                                                                                                                                                                                                                                                                                               | Proposed Sign Location                                                                                                                                                                                                                                                                                                                                                                                                                     |
| <ul> <li>Allowed on building walls fronting a public right of way or other open space under the same ownership with at least 50 lineal feet between the wall and the nearest building.</li> <li>Wall signs not allowed on walls that front or face any directly abutting residentially zoned lot or parcel.</li> </ul> | <ul> <li>East facing wall</li> <li>East wall <i>does not</i> front a public right of way</li> <li>East wall <i>does</i> front open space that is under the same ownership and further than 50 lineal feet from the nearest building. This set back distance from wall to the east property line is approximately 73 ft.</li> <li>The east wall fronts or faces a lot or parcel that is zoned PRD (Planned Residential District)</li> </ul> |
| Allowable Sign Illumination                                                                                                                                                                                                                                                                                            | Proposed Sign Illumination                                                                                                                                                                                                                                                                                                                                                                                                                 |
| <ul> <li>Internally and externally illuminated signs are allowed.</li> </ul>                                                                                                                                                                                                                                           | <ul> <li>Sign is proposed to be internally illuminated.</li> </ul>                                                                                                                                                                                                                                                                                                                                                                         |