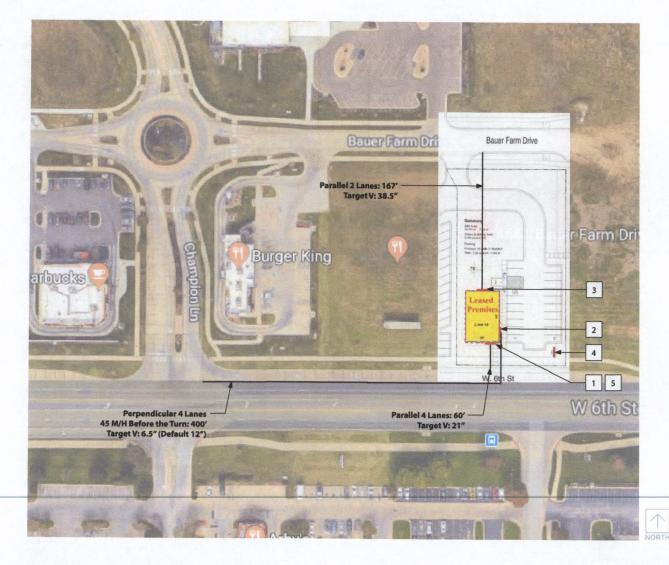

| Allowable Sign Area                                                                                                                                                                                                                                                                                                    | Proposed Sign Area                                                                                                                                                                                                                                                                                                                                                                                                                         |
|------------------------------------------------------------------------------------------------------------------------------------------------------------------------------------------------------------------------------------------------------------------------------------------------------------------------|--------------------------------------------------------------------------------------------------------------------------------------------------------------------------------------------------------------------------------------------------------------------------------------------------------------------------------------------------------------------------------------------------------------------------------------------|
| 10% of the building wall area<br>maximum, or 150 sq. ft.,<br>whichever is less.                                                                                                                                                                                                                                        | • 2.9% of wall area (42.4 sq. ft.)                                                                                                                                                                                                                                                                                                                                                                                                         |
| Allowable Sign Locations                                                                                                                                                                                                                                                                                               | Proposed Sign Location                                                                                                                                                                                                                                                                                                                                                                                                                     |
| <ul> <li>Allowed on building walls fronting a public right of way or other open space under the same ownership with at least 50 lineal feet between the wall and the nearest building.</li> <li>Wall signs not allowed on walls that front or face any directly abutting residentially zoned lot or parcel.</li> </ul> | <ul> <li>East facing wall</li> <li>East wall <i>does not</i> front a public right of way</li> <li>East wall <i>does</i> front open space that is under the same ownership and further than 50 lineal feet from the nearest building. This set back distance from wall to the east property line is approximately 73 ft.</li> <li>The east wall fronts or faces a lot or parcel that is zoned PRD (Planned Residential District)</li> </ul> |
| Allowable Sign Illumination                                                                                                                                                                                                                                                                                            | Proposed Sign Illumination                                                                                                                                                                                                                                                                                                                                                                                                                 |
| <ul> <li>Internally and externally illuminated signs are allowed.</li> </ul>                                                                                                                                                                                                                                           | <ul> <li>Sign is proposed to be internally illuminated.</li> </ul>                                                                                                                                                                                                                                                                                                                                                                         |

#### STAFF ANALYSIS

Staff opinion is that the request does meet the criteria for the granting of a variance:

- 1. In the opinion of staff, the applicant has not demonstrated in the variance application that conditions exist which are unique to the location and which are not ordinarily found in the same district zone and that are not caused or created by an action or actions of the property owner or applicant. However, such unique conditions may exist. Both parcels of property in question are part of a larger unified mixed use development, broadly known as "Bauer Farms", that was designed under an older version of the City sign code. That previously adopted sign code restricted signs on walls that were bounded by "properly zoned single-family dwellings", not every "residentially zoned lot or parcel". The current sign code became effective in September 2017 and drawings revising the Final Development Plan for 4651 Bauer Farm Drive were first submitted to the City for review in June 2018.
- 2. In the opinion of staff, the granting of a variance would not be materially detrimental to the public welfare or injurious to property or improvements in the neighborhood. The approved Final Development Plan requires trees on either side of the east property line that should shield the sign from view of the multifamily apartments to the east, particularly from the individual dwelling units of the western most apartment buildings.
- The strict application of the requirements of the sign code may result in practical difficulties or unnecessary hardships inconsistent with the general purpose and intent of the code. Denial of the variance may result in confusion for visitors to the site.