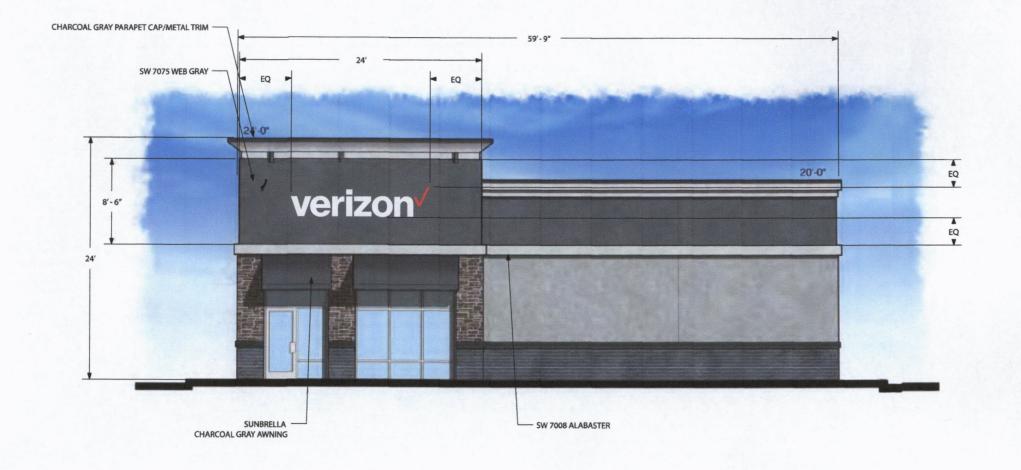

#### ITEM NO. 3: WALL SIGN VARIANCE FOR VERIZON; 4651 BAUER FARM DRIVE

**SV-18-00603**: A request for a variance as provided in Section 5-1828 of the Sign Code of the City of Lawrence, Kansas, 2018 edition. The request is for a variance from the sign location requirements of Section 5-1818(b) of the Sign Code for a Permanent Wall Sign in PCD (Planned Commercial District) District zoning. The property is located at 4651 Bauer Farm Drive. Submitted by Bright Ideas Signs on behalf of Lawrence Retail LLC, property owner of record.

| Allowable Sign Area                                                                                                                                                                                                                                                                                                    | Proposed Sign Area                                                                                                                                                                                                                                                                                                                                                                                                                         |
|------------------------------------------------------------------------------------------------------------------------------------------------------------------------------------------------------------------------------------------------------------------------------------------------------------------------|--------------------------------------------------------------------------------------------------------------------------------------------------------------------------------------------------------------------------------------------------------------------------------------------------------------------------------------------------------------------------------------------------------------------------------------------|
| 10% of the building wall area<br>maximum, or 150 sq. ft.,<br>whichever is less.                                                                                                                                                                                                                                        | • 2.9% of wall area (42.4 sq. ft.)                                                                                                                                                                                                                                                                                                                                                                                                         |
| Allowable Sign Locations                                                                                                                                                                                                                                                                                               | Proposed Sign Location                                                                                                                                                                                                                                                                                                                                                                                                                     |
| <ul> <li>Allowed on building walls fronting a public right of way or other open space under the same ownership with at least 50 lineal feet between the wall and the nearest building.</li> <li>Wall signs not allowed on walls that front or face any directly abutting residentially zoned lot or parcel.</li> </ul> | <ul> <li>East facing wall</li> <li>East wall <i>does not</i> front a public right of way</li> <li>East wall <i>does</i> front open space that is under the same ownership and further than 50 lineal feet from the nearest building. This set back distance from wall to the east property line is approximately 73 ft.</li> <li>The east wall fronts or faces a lot or parcel that is zoned PRD (Planned Residential District)</li> </ul> |
| Allowable Sign Illumination                                                                                                                                                                                                                                                                                            | Proposed Sign Illumination                                                                                                                                                                                                                                                                                                                                                                                                                 |
| <ul> <li>Internally and externally illuminated signs are allowed.</li> </ul>                                                                                                                                                                                                                                           | <ul> <li>Sign is proposed to be internally illuminated.</li> </ul>                                                                                                                                                                                                                                                                                                                                                                         |