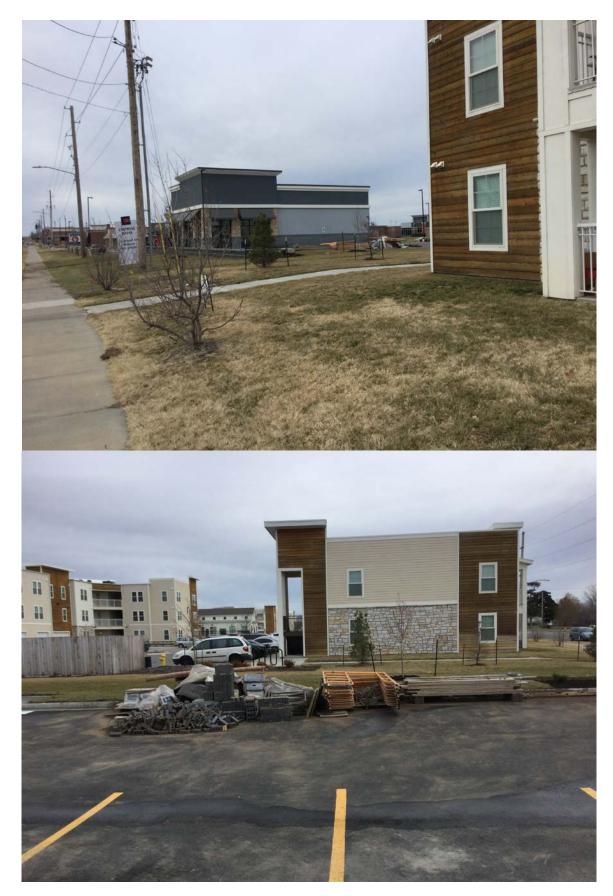

| Allowable Sign Area                                                                                                                                                                                                                                                                                                    | Proposed Sign Area                                                                                                                                                                                                                                                                                                                                                                                                                         |
|------------------------------------------------------------------------------------------------------------------------------------------------------------------------------------------------------------------------------------------------------------------------------------------------------------------------|--------------------------------------------------------------------------------------------------------------------------------------------------------------------------------------------------------------------------------------------------------------------------------------------------------------------------------------------------------------------------------------------------------------------------------------------|
| 10% of the building wall area<br>maximum, or 150 sq. ft.,<br>whichever is less.                                                                                                                                                                                                                                        | • 2.9% of wall area (42.4 sq. ft.)                                                                                                                                                                                                                                                                                                                                                                                                         |
| Allowable Sign Locations                                                                                                                                                                                                                                                                                               | Proposed Sign Location                                                                                                                                                                                                                                                                                                                                                                                                                     |
| <ul> <li>Allowed on building walls fronting a public right of way or other open space under the same ownership with at least 50 lineal feet between the wall and the nearest building.</li> <li>Wall signs not allowed on walls that front or face any directly abutting residentially zoned lot or parcel.</li> </ul> | <ul> <li>East facing wall</li> <li>East wall <i>does not</i> front a public right of way</li> <li>East wall <i>does</i> front open space that is under the same ownership and further than 50 lineal feet from the nearest building. This set back distance from wall to the east property line is approximately 73 ft.</li> <li>The east wall fronts or faces a lot or parcel that is zoned PRD (Planned Residential District)</li> </ul> |
| Allowable Sign Illumination                                                                                                                                                                                                                                                                                            | Proposed Sign Illumination                                                                                                                                                                                                                                                                                                                                                                                                                 |
| <ul> <li>Internally and externally illuminated signs are allowed.</li> </ul>                                                                                                                                                                                                                                           | <ul> <li>Sign is proposed to be internally illuminated.</li> </ul>                                                                                                                                                                                                                                                                                                                                                                         |

#### STAFF ANALYSIS

Staff opinion is that the request does meet the criteria for the granting of a variance:

- 1. In the opinion of staff, the applicant has not demonstrated in the variance application that conditions exist which are unique to the location and which are not ordinarily found in the same district zone and that are not caused or created by an action or actions of the property owner or applicant. However, such unique conditions may exist. Both parcels of property in question are part of a larger unified mixed use development, broadly known as "Bauer Farms", that was designed under an older version of the City sign code. That previously adopted sign code restricted signs on walls that were bounded by "properly zoned single-family dwellings", not every "residentially zoned lot or parcel". The current sign code became effective in September 2017 and drawings revising the Final Development Plan for 4651 Bauer Farm Drive were first submitted to the City for review in June 2018.
- 2. In the opinion of staff, the granting of a variance would not be materially detrimental to the public welfare or injurious to property or improvements in the neighborhood. The approved Final Development Plan requires trees on either side of the east property line that should shield the sign from view of the multifamily apartments to the east, particularly from the individual dwelling units of the western most apartment buildings.
- The strict application of the requirements of the sign code may result in practical difficulties or unnecessary hardships inconsistent with the general purpose and intent of the code. Denial of the variance may result in confusion for visitors to the site.