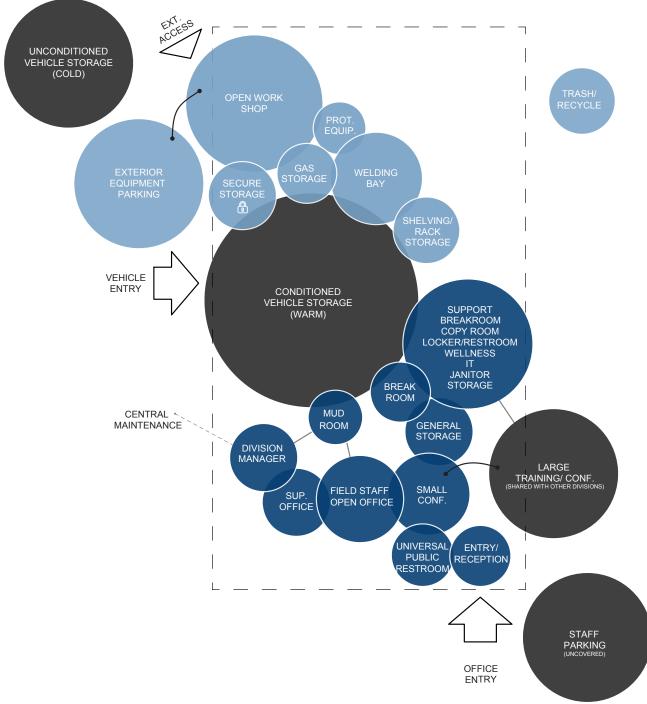

## CMG – Central Maintenance Garage

Central Maintenance has space needs that include all functions necessary for a standalone facility. Though CMG supports the entire City of Lawrence operation, due to it's highly trained and specialized work force and tasks, it is a Division that should have some distinct separation from other Divisions.

CMG has a need for both large and small vehicle service bays. The number of each bay size will be based on workflow and maintenance practices, number of maintenance staff and organization of those staff. Specialized equipment storage, parts and material storage, as well as personal tool storage, is required to support the primary activity of each service bay.

CMG staff need to be supported with administrative and personnel supporting spaces. These include private offices and open office workspace, small group meeting and large group training rooms, restrooms and locker rooms based on current and projected staff make-up, break and personnel comfort areas, and administrative and function support spaces such as IT closet, general storage, janitorial and building mechanical equipment rooms.