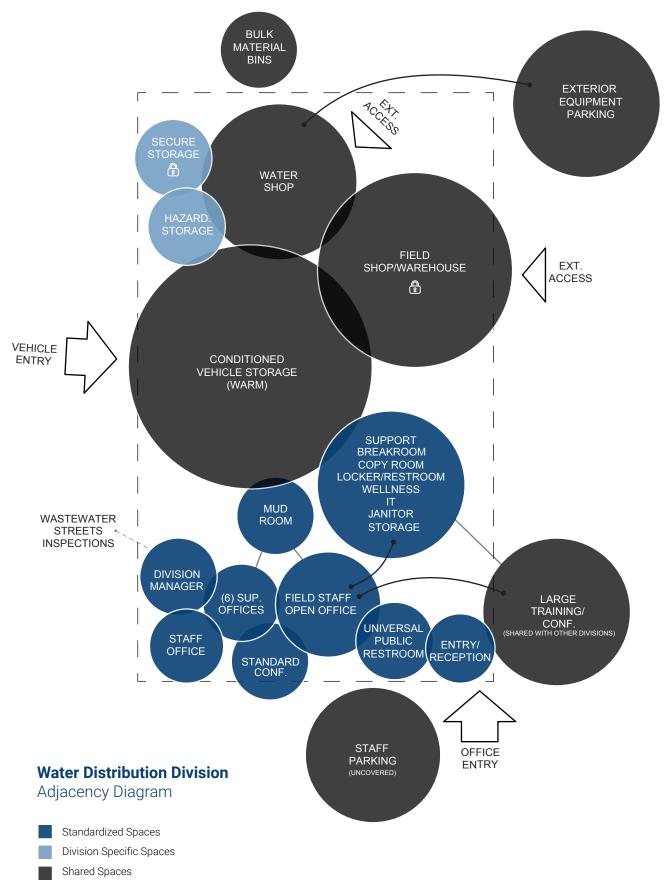

#### WTDT - Water Distribution

Distribution staff is responsible for maintaining the water distribution system for the City of Lawrence. They ensure safe, clean water and fire protection to all customers. Distribution services include providing water meters, servicing and repairing the entire water distribution network. The Distribution Division operates closely with the Streets Division and Wastewater Collections Division.

After the development of the Diagram, the Programming process began in earnest. The Design Team reached out to leaders within each Division, to obtain staffing counts, vehicle and equipment lists and to determine what the critical operational spaces were. Site tours and interviews followed, resulting in Adjacency Diagrams and Space Needs spreadsheets for each Division.