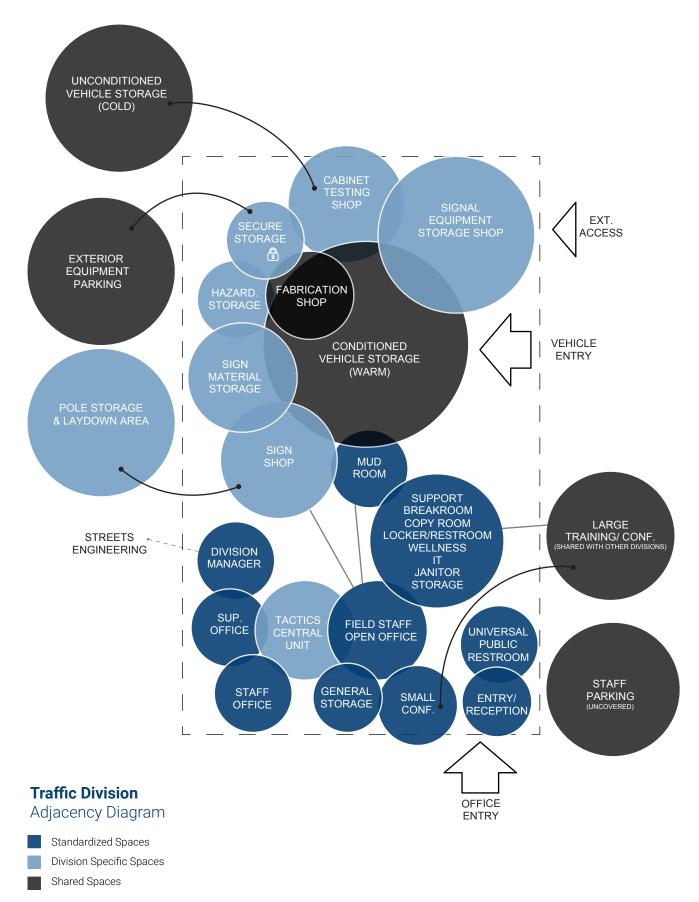

### TRAF – Traffic

The Traffic Division maintains and monitors signs and signals throughout the City of Lawrence. To accomplish this mission, the City makes and keeps street and traffic signs, and stores and repairs signal equipment to maintain the entire traffic system with minimal downtime. The Division works closely with Streets, Distribution and Collection divisions for use of signs and coordinating maintenance activities.

After the development of the Diagram, the Programming process began in earnest. The Design Team reached out to leaders within each Division, to obtain staffing counts, vehicle and equipment lists and to determine what the critical operational spaces were. Site tours and interviews followed, resulting in Adjacency Diagrams and Space Needs spreadsheets for each Division.