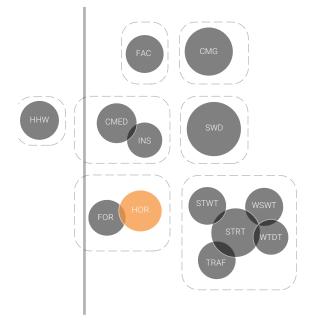

## 2 - Divisional Space Needs

Through research, site visits and preliminary interviews with Division Management, an organizational diagram has been developed to communicate the general relationship between Divisions at the Lawrence Field Operations Facility. The diagram illustrates that the entrance to the Facility will be controlled, and that public access will be limited. It also illustrates how other City Departments and services (Fire Department, Police Department, Landfill, City Hall, Composting Operation) would interact with the Facility.

### **Division Organization Diagram**

|  | Secure | entry |
|--|--------|-------|
|  |        |       |

External connection

Internal connection