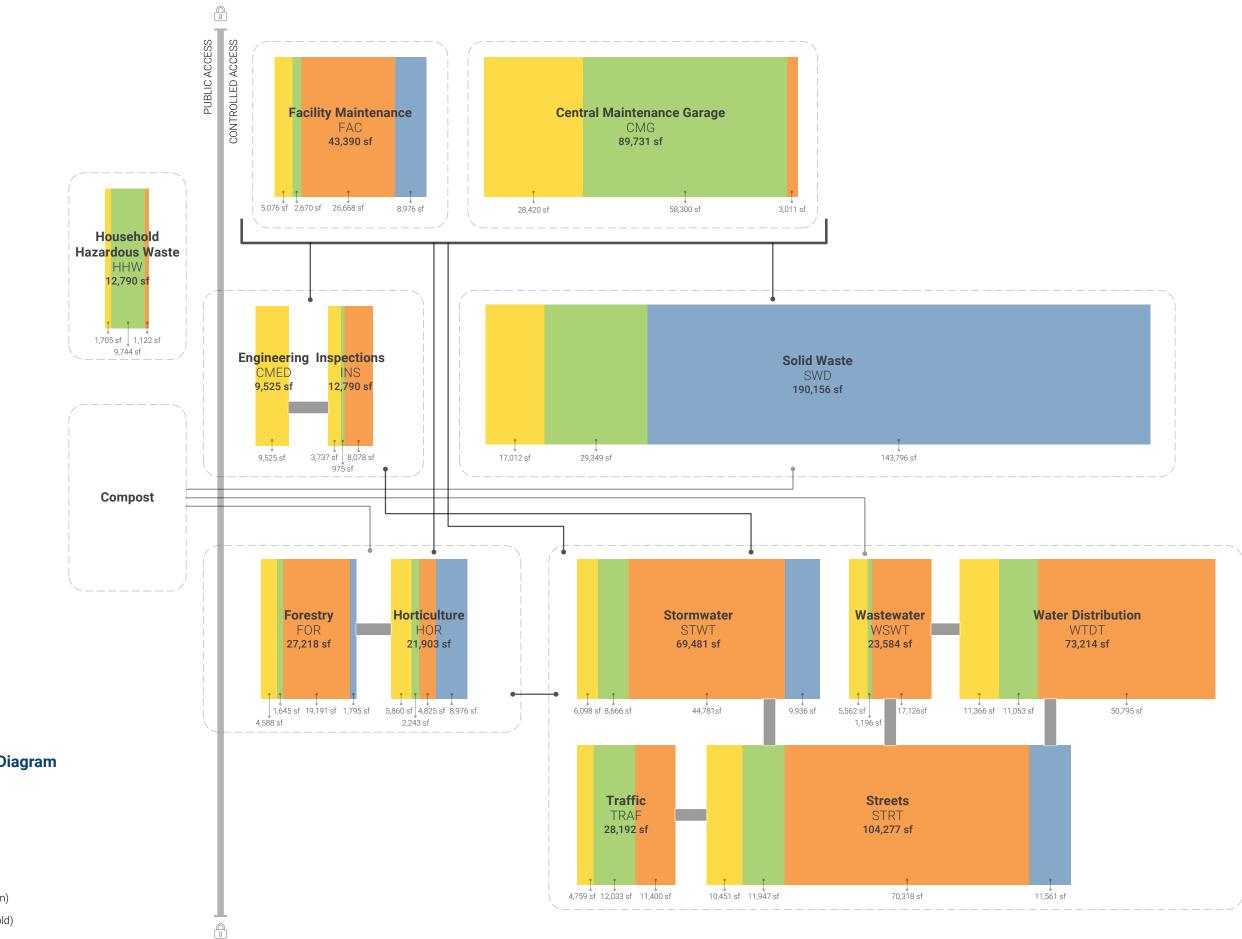

## 2 - Divisional Space Needs

Through research, site visits and preliminary interviews with Division Management, an organizational diagram has been developed to communicate the general relationship between Divisions at the Lawrence Field Operations Facility. The diagram illustrates that the entrance to the Facility will be controlled, and that public access will be limited. It also illustrates how other City Departments and services (Fire Department, Police Department, Landfill, City Hall, Composting Operation) would interact with the Facility.

After the development of the Diagram, the Programming process began in earnest. The Design Team reached out to leaders within each Division, to obtain staffing counts, vehicle and equipment lists and to determine what the critical operational spaces were. Site tours and interviews followed, resulting in Adjacency Diagrams and Space Needs spreadsheets for each Division.