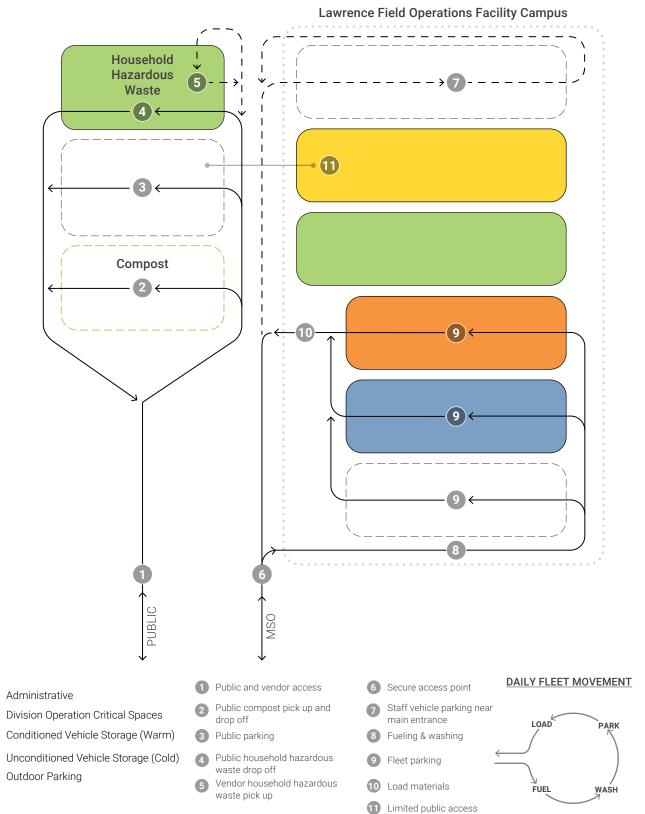

## 2 - Divisional Space Needs

Through research, site visits and preliminary interviews with Division Management, an organizational diagram has been developed to communicate the general relationship between Divisions at the Lawrence Field Operations Facility. The diagram illustrates that the entrance to the Facility will be controlled, and that public access will be limited. It also illustrates how other City Departments and services (Fire Department, Police Department, Landfill, City Hall, Composting Operation) would interact with the Facility.

After the development of the Diagram, the Programming process began in earnest. The Design Team reached out to leaders within each Division, to obtain staffing counts, vehicle and equipment lists and to determine what the critical operational spaces were. Site tours and interviews followed, resulting in Adjacency Diagrams and Space Needs spreadsheets for each Division.