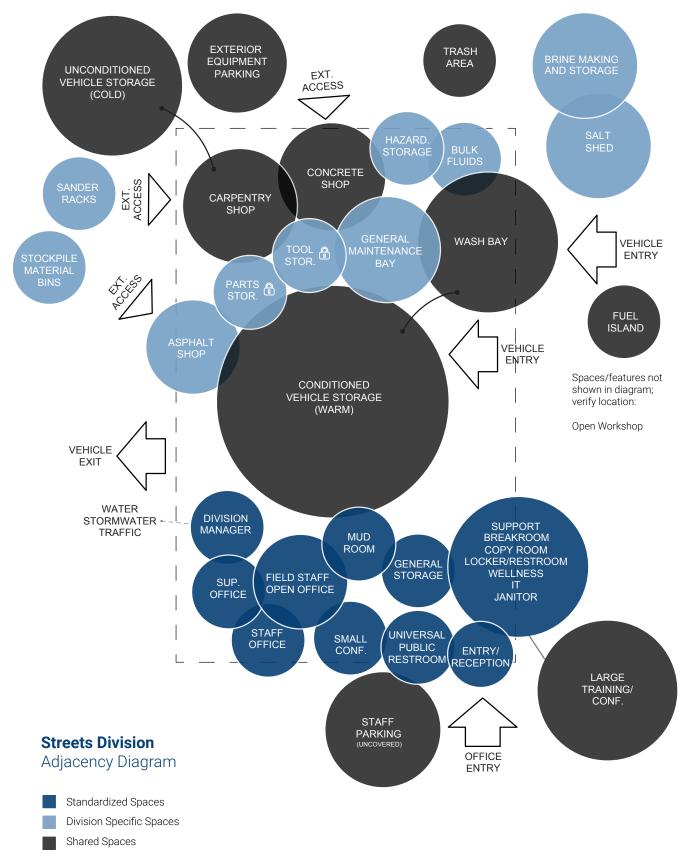

#### STRT – Streets

The Streets Division provides day to day general maintenance of the network of roads and supports other Divisions in the maintenance of their respective responsibility for city infrastructure.

After the development of the Diagram, the Programming process began in earnest. The Design Team reached out to leaders within each Division, to obtain staffing counts, vehicle and equipment lists and to determine what the critical operational spaces were. Site tours and interviews followed, resulting in Adjacency Diagrams and Space Needs spreadsheets for each Division.