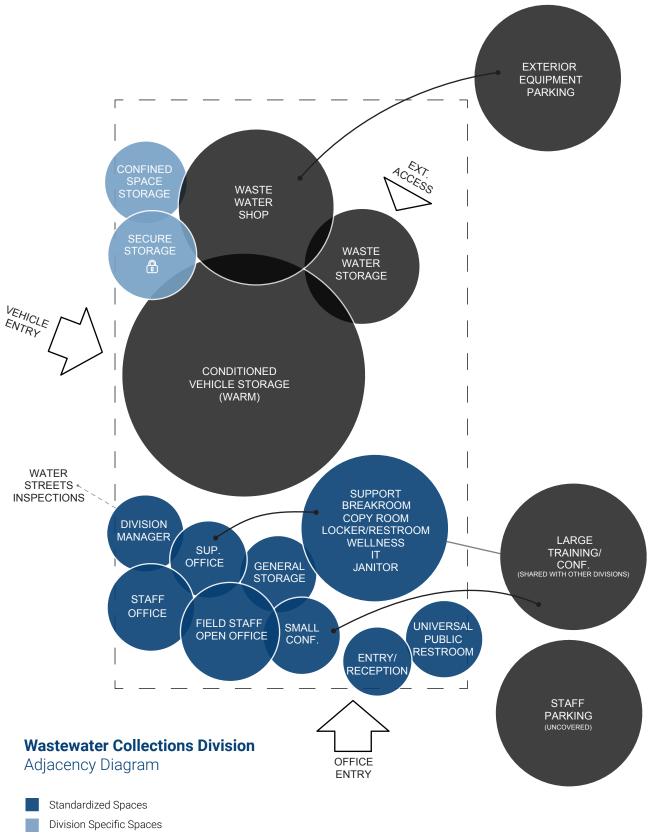

#### WSWT – Wastewater Collections

Wastewater Collection staff is responsible for maintaining the city's sanitary sewer system. Their work efforts prevent sewer backups and overflows to homes and businesses within the City.

After the development of the Diagram, the Programming process began in earnest. The Design Team reached out to leaders within each Division, to obtain staffing counts, vehicle and equipment lists and to determine what the critical operational spaces were. Site tours and interviews followed, resulting in Adjacency Diagrams and Space Needs spreadsheets for each Division.