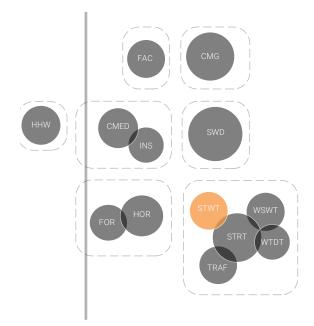

## 2 - Divisional Space Needs

Through research, site visits and preliminary interviews with Division Management, an organizational diagram has been developed to communicate the general relationship between Divisions at the Lawrence Field Operations Facility. The diagram illustrates that the entrance to the Facility will be controlled, and that public access will be limited. It also illustrates how other City Departments and services (Fire Department, Police Department, Landfill, City Hall, Composting Operation) would interact with the Facility.

### **Division Organization Diagram**

|  | Secure | entry |
|--|--------|-------|
|  |        |       |

External connection

Internal connection