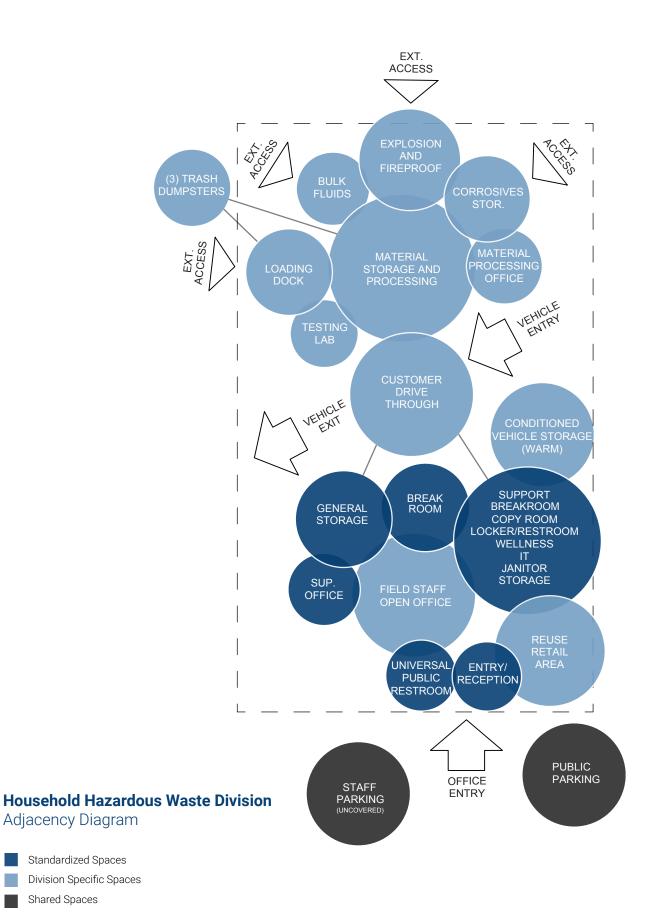

### HHW – Household Hazardous Waste

The Household Hazardous Waste Facility is a component of the Environmental Division for the City of Lawrence and is a joint venture between the City of Lawrence and Douglas County. The purpose is to provide residents a proper and easy way to dispose

of common household hazardous waste and remove these dangerous items from traditional waste streams, reducing the threat to the environment and overall public health.

After the development of the Diagram, the Programming process began in earnest. The Design Team reached out to leaders within each Division, to obtain staffing counts, vehicle and equipment lists and to determine what the critical operational spaces were. Site tours and interviews followed, resulting in Adjacency Diagrams and Space Needs spreadsheets for each Division.