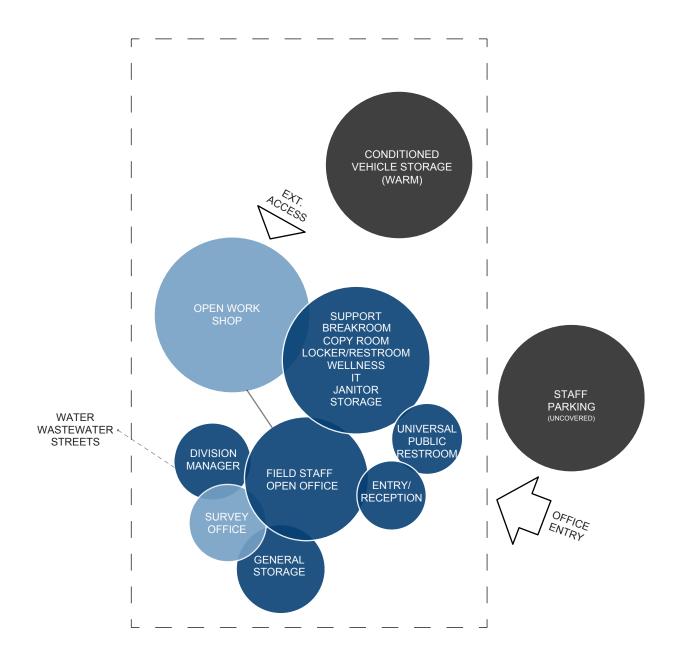

### HHW – Household Hazardous Waste

The Household Hazardous Waste Facility is a component of the Environmental Division for the City of Lawrence and is a joint venture between the City of Lawrence and Douglas County. The purpose is to provide residents a proper and easy way to dispose

of common household hazardous waste and remove these dangerous items from traditional waste streams, reducing the threat to the environment and overall public health.

After the development of the Diagram, the Programming process began in earnest. The Design Team reached out to leaders within each Division, to obtain staffing counts, vehicle and equipment lists and to determine what the critical operational spaces were. Site tours and interviews followed, resulting in Adjacency Diagrams and Space Needs spreadsheets for each Division.