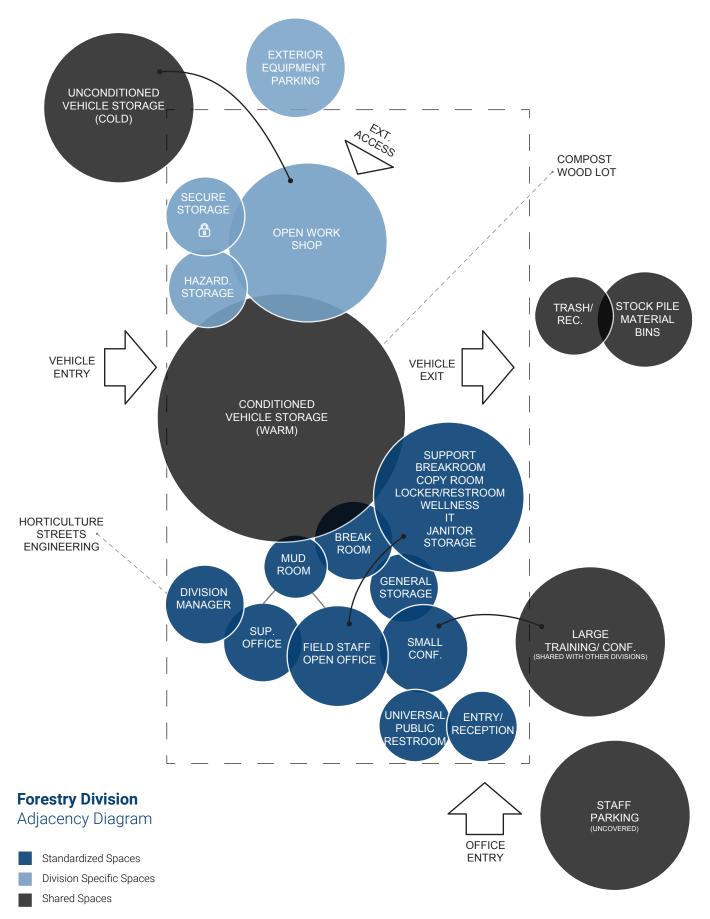

After the development of the Diagram, the Programming process began in earnest. The Design Team reached out to leaders within each Division, to obtain staffing counts, vehicle and equipment lists and to determine what the critical operational spaces were. Site tours and interviews followed, resulting in Adjacency Diagrams and Space Needs spreadsheets for each Division.

### FOR – Forestry

Forestry works to protect and maintain street trees throughout the City of Lawrence, enhancing communityimage and pride through the beautification of public spaces. Forestry works closely with Streets, Water, Wastewater, Engineering, Traffic, Horticulture and other Parks and Recreation facilities to provide these services.