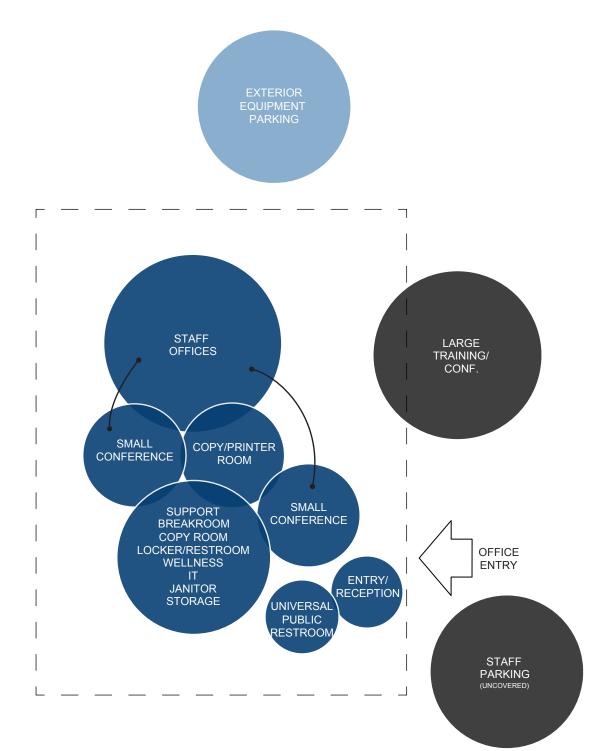

CMG staff need to be supported with administrative and personnel supporting spaces. These include private offices and open office workspace, small group meeting and large group training rooms, restrooms and locker rooms based on current and projected staff make-up, break and personnel comfort areas, and administrative and function support spaces such as IT closet, general storage, janitorial and building mechanical equipment rooms.

\* Some shared spaces are defined in the Space Standards section