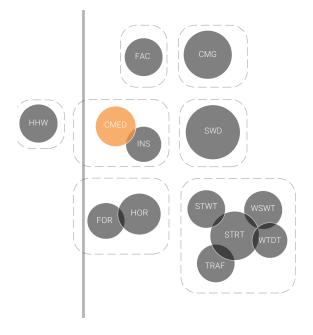

## 2 - Divisional Space Needs

Through research, site visits and preliminary interviews with Division Management, an organizational diagram has been developed to communicate the general relationship between Divisions at the Lawrence Field Operations Facility. The diagram illustrates that the entrance to the Facility will be controlled, and that public access will be limited. It also illustrates how other City Departments and services (Fire Department, Police Department, Landfill, City Hall, Composting Operation) would interact with the Facility.

After the development of the Diagram, the Programming process began in earnest. The Design Team reached out to leaders within each Division, to obtain staffing counts, vehicle and equipment lists and to determine what the critical operational spaces were. Site tours and interviews followed, resulting in Adjacency Diagrams and Space Needs spreadsheets for each Division.

### **Division Organization Diagram**

|  | Secure | entry |
|--|--------|-------|
|  |        |       |

External connection

Internal connection