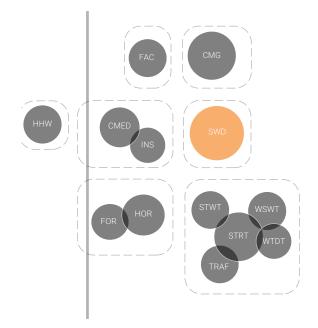

## 2 - Divisional Space Needs

Through research, site visits and preliminary interviews with Division Management, an organizational diagram has been developed to communicate the general relationship between Divisions at the Lawrence Field Operations Facility. The diagram illustrates that the entrance to the Facility will be controlled, and that public access will be limited. It also illustrates how other City Departments and services (Fire Department, Police Department, Landfill, City Hall, Composting Operation) would interact with the Facility.

### **Division Organization Diagram**

|  | Secure | entry |
|--|--------|-------|
|  |        |       |

External connection

Internal connection