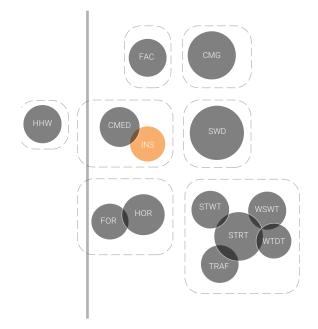

## 2 - Divisional Space Needs

Through research, site visits and preliminary interviews with Division Management, an organizational diagram has been developed to communicate the general relationship between Divisions at the Lawrence Field Operations Facility. The diagram illustrates that the entrance to the Facility will be controlled, and that public access will be limited. It also illustrates how other City Departments and services (Fire Department, Police Department, Landfill, City Hall, Composting Operation) would interact with the Facility.

### **Division Organization Diagram**

|  | Secure | entry |
|--|--------|-------|
|  |        |       |

External connection

Internal connection