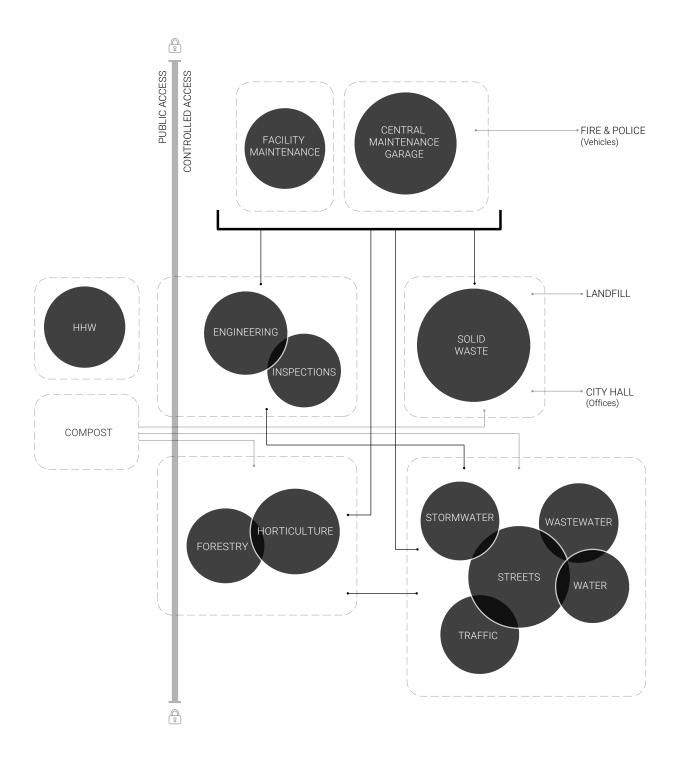

## 2 - Divisional Space Needs

Through research, site visits and preliminary interviews with Division Management, an organizational diagram has been developed to communicate the general relationship between Divisions at the Lawrence Field Operations Facility. The diagram illustrates that the entrance to the Facility will be controlled, and that public access will be limited. It also illustrates how other City Departments and services (Fire Department, Police Department, Landfill, City Hall, Composting Operation) would interact with the Facility.

After the development of the Diagram, the Programming process began in earnest. The Design Team reached out to leaders within each Division, to obtain staffing counts, vehicle and equipment lists and to determine what the critical operational spaces were. Site tours and interviews followed, resulting in Adjacency Diagrams and Space Needs spreadsheets for each Division.

### **Division Organization Diagram**

|  | Secure | entry |
|--|--------|-------|
|  |        |       |

External connection

Internal connection