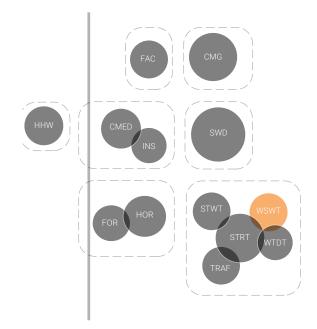

## 2 - Divisional Space Needs

Through research, site visits and preliminary interviews with Division Management, an organizational diagram has been developed to communicate the general relationship between Divisions at the Lawrence Field Operations Facility. The diagram illustrates that the entrance to the Facility will be controlled, and that public access will be limited. It also illustrates how other City Departments and services (Fire Department, Police Department, Landfill, City Hall, Composting Operation) would interact with the Facility.

After the development of the Diagram, the Programming process began in earnest. The Design Team reached out to leaders within each Division, to obtain staffing counts, vehicle and equipment lists and to determine what the critical operational spaces were. Site tours and interviews followed, resulting in Adjacency Diagrams and Space Needs spreadsheets for each Division.