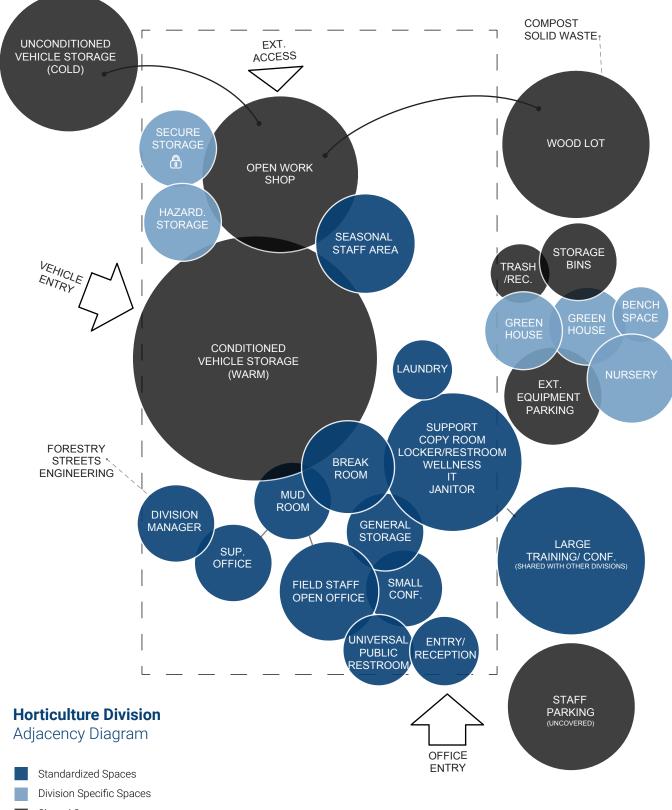

After the development of the Diagram, the Programming process began in earnest. The Design Team reached out to leaders within each Division, to obtain staffing counts, vehicle and equipment lists and to determine what the critical operational spaces were. Site tours and interviews followed, resulting in Adjacency Diagrams and Space Needs spreadsheets for each Division.

### HOR – Horticulture

Horticulture staff provides maintenance and services which beautify and preserve parks, natural areas, municipal building exteriors, right of way landscaping, and traffic landscaping throughout the City of Lawrence to enhance community image and civic pride. Horticulture works closely with Forestry staff and Parks and Recreation facilities to provide these services.