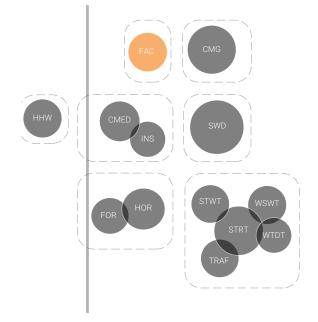

## 2 - Divisional Space Needs

Through research, site visits and preliminary interviews with Division Management, an organizational diagram has been developed to communicate the general relationship between Divisions at the Lawrence Field Operations Facility. The diagram illustrates that the entrance to the Facility will be controlled, and that public access will be limited. It also illustrates how other City Departments and services (Fire Department, Police Department, Landfill, City Hall, Composting Operation) would interact with the Facility.

After the development of the Diagram, the Programming process began in earnest. The Design Team reached out to leaders within each Division, to obtain staffing counts, vehicle and equipment lists and to determine what the critical operational spaces were. Site tours and interviews followed, resulting in Adjacency Diagrams and Space Needs spreadsheets for each Division.

### **Division Organization Diagram**

|  | Secure | entry |
|--|--------|-------|
|  |        |       |

External connection

Internal connection