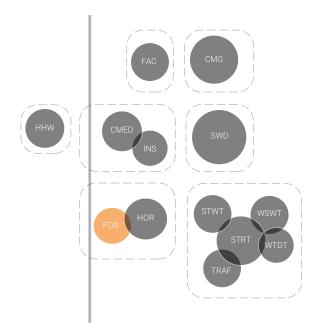

### FOR – Forestry

Forestry works to protect and maintain street trees throughout the City of Lawrence, enhancing communityimage and pride through the beautification of public spaces. Forestry works closely with Streets, Water, Wastewater, Engineering, Traffic, Horticulture and other Parks and Recreation facilities to provide these services.

### HOR – Horticulture

Horticulture staff provides maintenance and services which beautify and preserve parks, natural areas, municipal building exteriors, right of way landscaping, and traffic landscaping throughout the City of Lawrence to enhance community image and civic pride. Horticulture works closely with Forestry staff and Parks and Recreation facilities to provide these services.