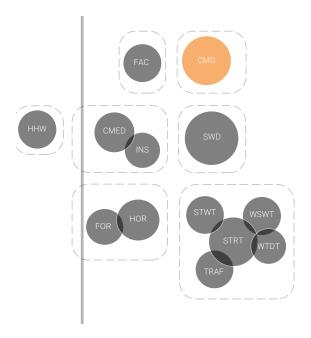

## 2 - Divisional Space Needs

Through research, site visits and preliminary interviews with Division Management, an organizational diagram has been developed to communicate the general relationship between Divisions at the Lawrence Field Operations Facility. The diagram illustrates that the entrance to the Facility will be controlled, and that public access will be limited. It also illustrates how other City Departments and services (Fire Department, Police Department, Landfill, City Hall, Composting Operation) would interact with the Facility.

After the development of the Diagram, the Programming process began in earnest. The Design Team reached out to leaders within each Division, to obtain staffing counts, vehicle and equipment lists and to determine what the critical operational spaces were. Site tours and interviews followed, resulting in Adjacency Diagrams and Space Needs spreadsheets for each Division.

### **Division Organization Diagram**

|  | Secure | entry |
|--|--------|-------|
|  |        |       |

External connection

Internal connection