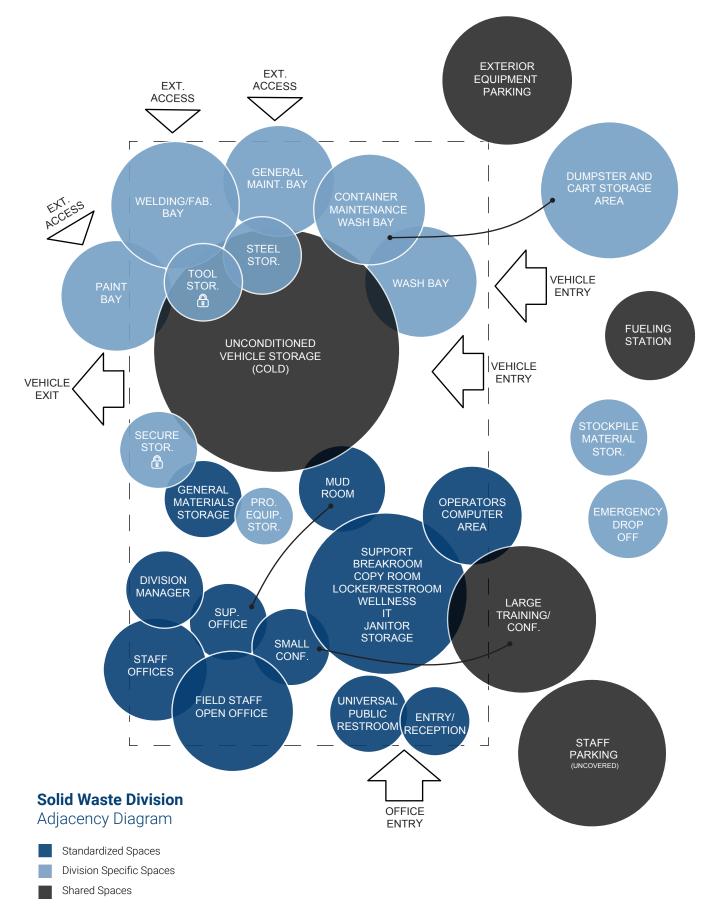

#### SWD - Solid Waste

Solid Waste has been a city service since 1946 and provides a valuable service to Lawrence residents. The collection services are provided to residential and commercial entities within the city. Collections include trash, recycling, yard waste, bulky items and tires. The Division maintains a stock of commercial dumpsters and an operational vehicle fleet that requires specialized work areas.

After the development of the Diagram, the Programming process began in earnest. The Design Team reached out to leaders within each Division, to obtain staffing counts, vehicle and equipment lists and to determine what the critical operational spaces were. Site tours and interviews followed, resulting in Adjacency Diagrams and Space Needs spreadsheets for each Division.