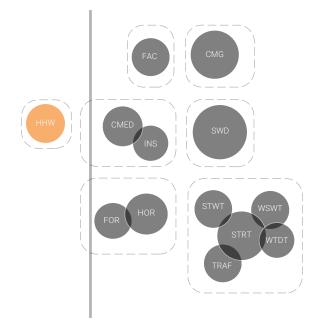

## 2 - Divisional Space Needs

Through research, site visits and preliminary interviews with Division Management, an organizational diagram has been developed to communicate the general relationship between Divisions at the Lawrence Field Operations Facility. The diagram illustrates that the entrance to the Facility will be controlled, and that public access will be limited. It also illustrates how other City Departments and services (Fire Department, Police Department, Landfill, City Hall, Composting Operation) would interact with the Facility.

### **Division Organization Diagram**

|  | Secure | entry |
|--|--------|-------|
|  |        |       |

External connection

Internal connection