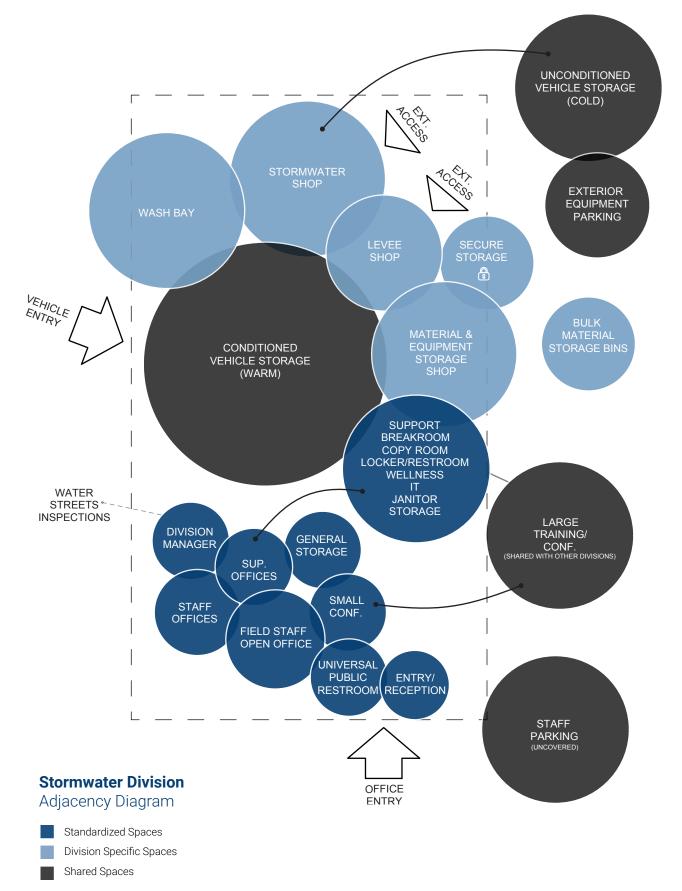

### STWT – Stormwater

Stormwater staff oversee the construction and maintenance of stormwater infrastructure throughout the City of Lawrence and are closely integrated with the Streets Division.

After the development of the Diagram, the Programming process began in earnest. The Design Team reached out to leaders within each Division, to obtain staffing counts, vehicle and equipment lists and to determine what the critical operational spaces were. Site tours and interviews followed, resulting in Adjacency Diagrams and Space Needs spreadsheets for each Division.