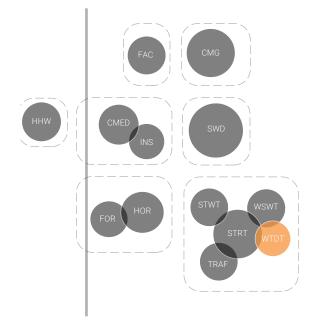

## 2 - Divisional Space Needs

Through research, site visits and preliminary interviews with Division Management, an organizational diagram has been developed to communicate the general relationship between Divisions at the Lawrence Field Operations Facility. The diagram illustrates that the entrance to the Facility will be controlled, and that public access will be limited. It also illustrates how other City Departments and services (Fire Department, Police Department, Landfill, City Hall, Composting Operation) would interact with the Facility.

After the development of the Diagram, the Programming process began in earnest. The Design Team reached out to leaders within each Division, to obtain staffing counts, vehicle and equipment lists and to determine what the critical operational spaces were. Site tours and interviews followed, resulting in Adjacency Diagrams and Space Needs spreadsheets for each Division.

### **Division Organization Diagram**

|  | Secure | entry |
|--|--------|-------|
|  |        |       |

External connection

Internal connection