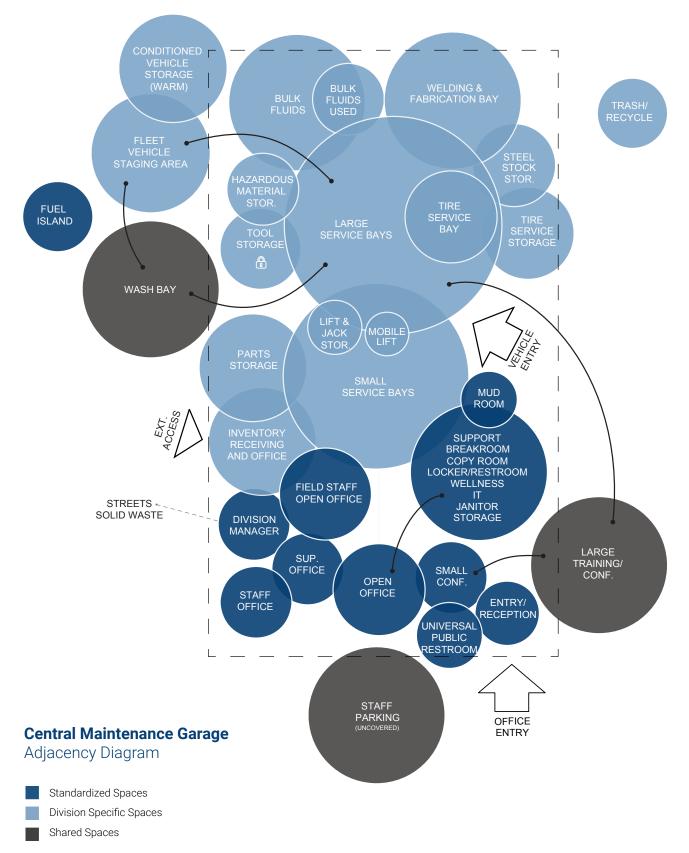

## CMG – Central Maintenance Garage

Central Maintenance has space needs that include all functions necessary for a standalone facility. Though CMG supports the entire City of Lawrence operation, due to it's highly trained and specialized work force and tasks, it is a Division that should have some distinct separation from other Divisions.

CMG has a need for both large and small vehicle service bays. The number of each bay size will be based on workflow and maintenance practices, number of maintenance staff and organization of those staff. Specialized equipment storage, parts and material storage, as well as personal tool storage, is required to support the primary activity of each service bay.

CMG staff need to be supported with administrative and personnel supporting spaces. These include private offices and open office workspace, small group meeting and large group training rooms, restrooms and locker rooms based on current and projected staff make-up, break and personnel comfort areas, and administrative and function support spaces such as IT closet, general storage, janitorial and building mechanical equipment rooms.

\* Some shared spaces are defined in the Space Standards section