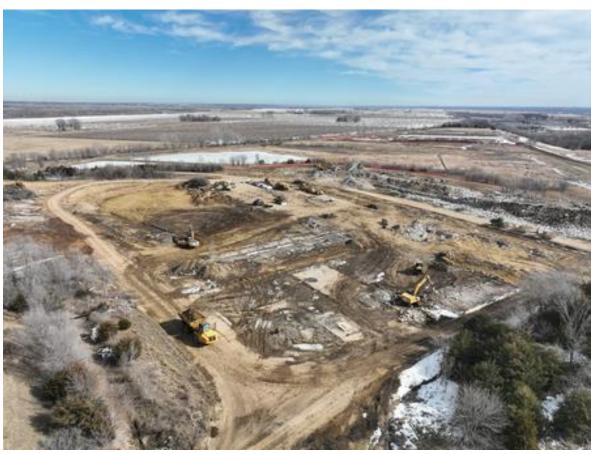

#### January 2025

- MSO building pad complete.
- MSO footings and foundations.
- MSO building Vibratory Stone Column install.
- Building up berm on west side of Phase 1 area.
- Concrete crushing at rubble pile in Phase 2 area.
- Existing foundation demolition in Phase 2 area.

# Phase 2 Area