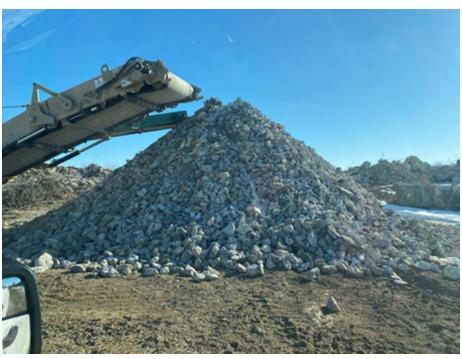

#### January 2025

- MSO building pad complete.
- MSO footings and foundations.
- MSO building Vibratory Stone Column install.
- Building up berm on west side of Phase 1 area.
- Concrete crushing at rubble pile in Phase 2 area.
- Existing foundation demolition in Phase 2 area.

# Phase 2 Area