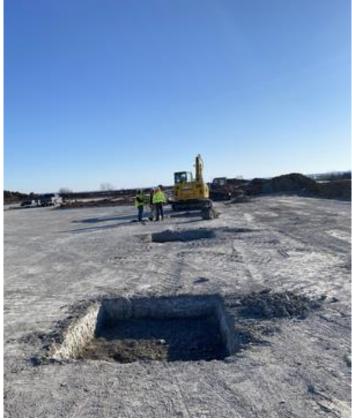

#### January 2025

- MSO building pad complete.
- MSO footings and foundations.
- MSO building Vibratory Stone Column install.
- Building up berm on west side of Phase 1 area.
- Concrete crushing at rubble pile in Phase 2 area.
- Existing foundation demolition in Phase 2 area.

# Phase 1 Progress